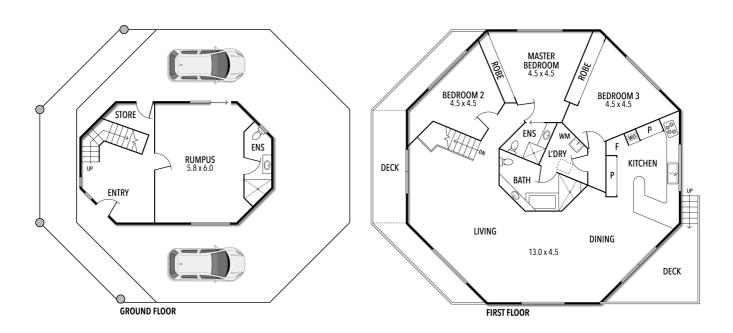

Rural and hinterland outlooks and space, this home is a must see! It provides :-

- Three Bedrooms
- Three bathrooms
- Large open plan living area and kitchen
- Front deck and rear taking in views
- Downstairs rumpus room with ensuite and separate entry plus services already installed to finish a new kitchen making for perfect dual living.
- Two car accommodation
- Large storage loft or art studio
- Solar powered- almost cost neutral
- large back yard on 914m2 block

#### TOTAL APPROX. FLOOR AREA 239 SQ.M.

Whilst every attempt has been made to ensure accuracy of the floor plan contained here,measuerements of doors, windows, rooms,and any other items are approximate and no responsibility is taken for any error,omission, or mis-statement.

This plan is for illustrative purposes only and should be used as such by any prospective purchaser. The services, systems and appliances shown have not been tested and no guarantee as to this operability or efficiency can be given.

Disclaimer: Please note this floor plan is for marketing purposes and is to be used as a guide only. All dimensions are estimates only and may not be exact measurements.