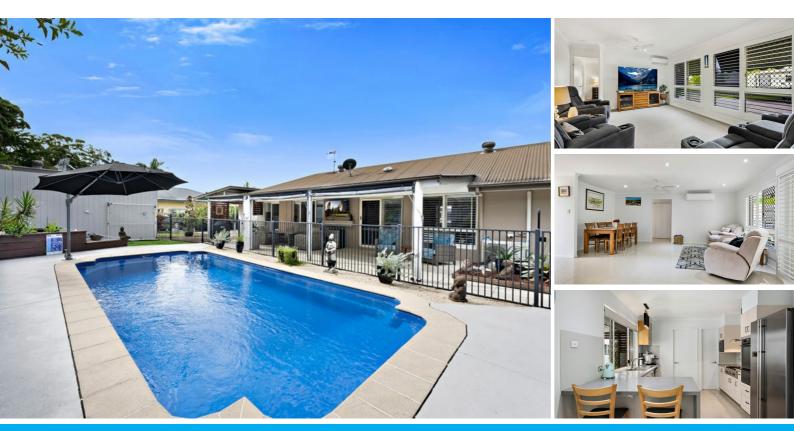

#### A GREAT FAMILY HOME WITH EVERYTHING OR AN EXCELLENT INVESTMENT PROPERTY WITH DUAL INCOMES.

This expansive, custom built home has much to offer, in a very sought after and tightly held corner of the Noosa area.

It is also one of the best properties you'll find anywhere for dual occupancy; the complete separation protects the privacy

for all residents. A one bedroom apartment is ideal for ageing parents - with easy-care living all on one level, or the perfect teenagers retreat.

Alternatively, live in one side with a great passive income or as an investment property,

As a family home it is perfect, around the corner from everything you need, a shopping centre , park reserve

with walking/bike tracks which take you through to Old Tewantin and Noosaville, ideal walking distance

This home provides, most importantly, space and options providing privacy and room to move for a large family or dual living opportunities and dual income if you want.

The property has been extensively renovated and added to and is all council approved. Rental returns \$350-\$400 pwk plus \$800-\$850 pwk

This home is an easy living and private opportunity, backing onto bushland , on a secure gated large 985m2 block in a quiet cul-de-sac

It offers airy open dining and living areas opening onto a full length patio overlooking the 11x 4 m pool with spa and firepit

Open plan Kitchen, with stone bench tops and new appliances including pyrolytic oven and 900mm gas cooktop