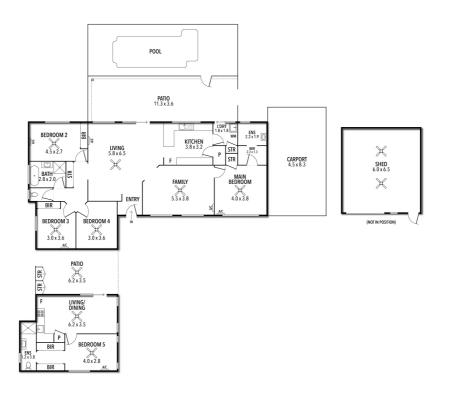

#### TOTAL APPROX. FLOOR AREA 378 SQ.M.

Whilst every attempt has been made to ensure accuracy of the floor plan contained here,measuerements of doors, windows, rooms,and any other items are approximate and no responsibility is taken for any error,omission, or mis-statement. This plan is for illustrative purposes only and should be used as such by any prospective purchaser. The services, systems and appliances shown have not been tested and no guarantee as to this operability or efficiency can be given.

Disclaimer: Please note this floor plan is for marketing purposes and is to be used as a guide only. All dimensions are estimates only and may not be exact measurements.

Mike Sweeney 0417763499 mikesweeney@atrealty.com.au www.atrealty.com.au