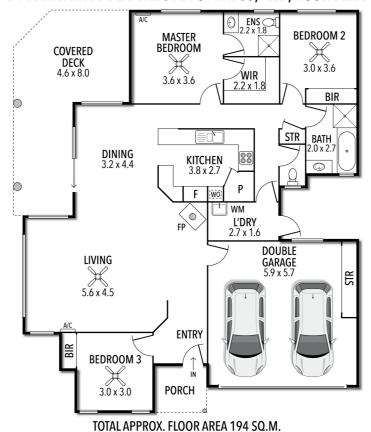

#### 21 PARKVIEW PDE PEREGIAN SPRINGS, QLD, AUSTRALIA

Whilst every attempt has been made to ensure accuracy of the floor plan contained here,measuerements of doors, windows, rooms,and any other items are approximate and no responsibility is taken for any error,omission, or mis-statement.

This plan is for illustrative purposes only and should be used as such by any prospective purchaser. The services, systems and appliances shown have not been tested and no guarantee as to this operability or efficiency can be given.

Disclaimer: Please note this floor plan is for marketing purposes and is to be used as a guide only. All dimensions are estimates only and may not be exact measurements.