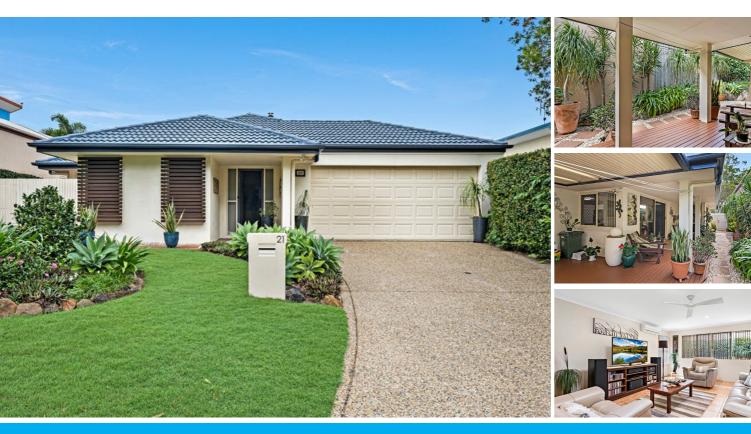

### 21 PARKVIEW PARADE PEREGIAN SPRINGS

# WELCOME HOME AND ENJOY! NOTHING MORE TO DO!

This well appointed and private home is immaculate with three generous sized bedrooms, two bathrooms and a large kitchen, living & dining area which flow out onto the under roof alfresco . Perfect for entertaining.

Fully fenced with lush gardens, it is a quiet retreat overlooking a large community park and is a short stroll to Peregian Springs Golf Club.

The entire house is very bright and airy with an abundance of natural light.

Additional features include :

- combustion fireplace
- skylights
- timber blinds
- private patio/courtyard
- solar power

Peregian Springs is one of the Sunshine Coast's most popular communities. Its location means that it enjoys a hinterland environment,

### 3 BED | 2 BATH | 2 CAR

PRICE: \$900,000

OPEN FOR INSPECTION: N/A

Mike Sweeney 0417763499 mikesweeney@atrealty.com.au www.atrealty.com.au