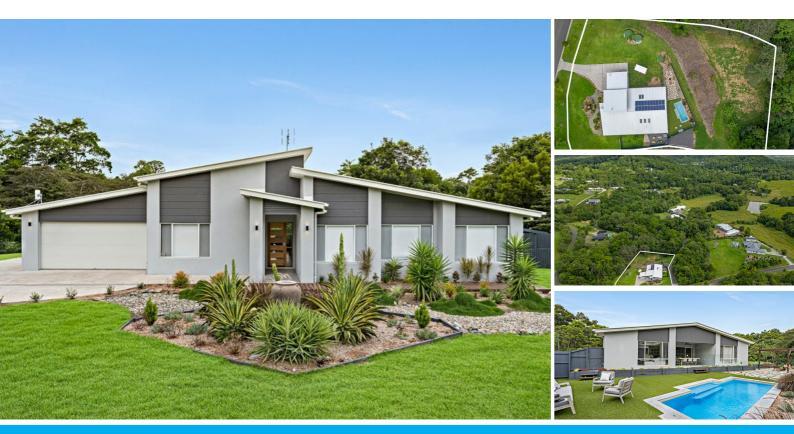

#### 7 STERLING DRIVE EUMUNDI

### YOUR NEW FAMILY HOME. ACREAGE WITH COMFORT AND STYLE. NOTHING TO DO . JUST MOVE IN .

This immaculate and very spacious family residence presents as brand new - a complete renew and refresh has been done to bring to market.

It is located in a lush valley , home to similar quality acreage properties and only five minutes from Noosa Hinterland's favourite funky town, Eumundi, with all it has to offer. Twenty minutes in the other direction will find you at Noosa Heads and be on the sand. All services, shopping, schools and community facilities are nearby.

Now , this home offers a lot, but first of all space. Four to five bedrooms depending on your requirements. The master suite is huge with an ensuite and walk through robes to please the most

demanding buyer. All bedrooms are configured to allow for privacy and space for all the family and visitors. The three family bedrooms centre around an additional lounge area, study and bathroom.

Four separate living spaces including two lounge rooms, dining and a separate media room are augmented by a brilliant alfresco patio area overlooking verdant bushland and rainforest with your own

creek running along your boundary. The pool and BBQ deck are just below. There is flat useable land creekside for family and furry/feathery friends plus loads more room up top including hard stand, lawns and space for a shed if required.

The high end kitchen includes stone benchtops, and Miele appliances. There is a breakfast bar, a tiled splash back, quality tapware and a large butler's pantry and adjoining laundry which then opens onto a great vegetable garden!

Further details and features include ducted air-conditioning throughout, , ceiling fans,6.5kw Stodart solar system, Hill Home Hub with NBN and smarthome facility,2 x 30,000 water tanks, gray water waste system extensive, fire pit patio, landscaping, lush lawn and a double lock up garage with mud room plus extra parking space to store a boat, trailer or caravan.