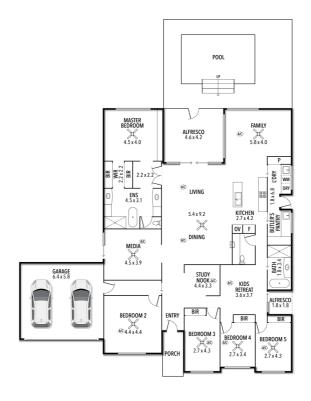

Now , this home offers a lot, but first of all space. Four to five bedrooms depending on your requirements. The master suite is huge with an ensuite and walk through robes to please the most

demanding buyer. All bedrooms are configured to allow for privacy and space for all the family and visitors. The three family bedrooms centre around an additional lounge area, study and bathroom.

Four separate living spaces including two lounge rooms, dining and a separate media room are augmented by a brilliant alfresco patio area overlooking verdant bushland and rainforest with your own

creek running along your boundary. The pool and BBQ deck are just below. There is flat useable land creekside for family and furry/feathery friends plus loads more room up top including hard stand, lawns and space for a shed if required.

The high end kitchen includes stone benchtops, and Miele appliances. There is a breakfast bar, a tiled splash back, quality tapware and a large butler's pantry and adjoining laundry which then opens onto a great vegetable garden!

#### TOTAL APPROX. FLOOR AREA 383 SQ.M.

Whilst every attempt has been made to ensure accuracy of the floor plan contained here,measuerements of doors, windows, rooms,and any other items are approximate and no responsibility is taken for any error,omission, or mis-statement. This plan is for illustrative purposes only and should be used as such by any prospective purchaser. The services, systems and appliances shown have not been tested and no guarantee as to this operability or efficiency can be given.

Disclaimer: Please note this floor plan is for marketing purposes and is to be used as a guide only. All dimensions are estimates only and may not be exact measurements.

Mike Sweeney 0417763499 mikesweeney@atrealty.com.au www.atrealty.com.au