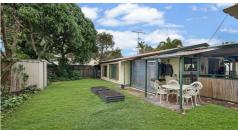

The property sits proudly on a 582 m2 lot with only two neighbours. It has a steel frame, sustainable construction materials, fully fenced with lots of play room for the kids. Green outlooks from most windows, open light and breezy, trees, small vege garden boxes, a huge old mango tree and easy-care gardens awaiting your green thumb. The reverse cycle air conditioner/heater and ceiling fans are guaranteed to keep you cool in summer, warm in winter.

Enjoy a large covered private entertainment area on those summer nights.

The house has had its gutters replaced, recently painted on the outside and on the inside requiring a few finishing touches. The cosy character of the cottage does need a little work and offers plenty of opportunity for those with a creative touch to transform or refurbish to suit, or live in as is. It has a garden shed and a small workshop shed for the handyman. Two toilets, two showers, electric stove, bright little kitchen with room for more cupboards, large fridge, pantry and large freezer.