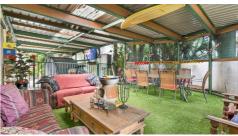

Enjoy a large covered private entertainment area on those summer nights.

The house has had its gutters replaced, recently painted on the outside and on the inside requiring a few finishing touches. The cosy character of the cottage does need a little work and offers plenty of opportunity for those with a creative touch to transform or refurbish to suit, or live in as is. It has a garden shed and a small workshop shed for the handyman. Two toilets, two showers, electric stove, bright little kitchen with room for more cupboards, large fridge, pantry and large freezer.