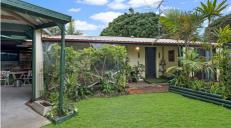

The property sits proudly on a 582 m2 lot with only two neighbours. It has a steel frame, sustainable construction materials, fully fenced with lots of play room for the kids. Green outlooks from most windows, open light and breezy, trees, small vege garden boxes, a huge old mango tree and easy-care gardens awaiting your green thumb. The reverse cycle air conditioner/heater and ceiling fans are guaranteed to keep you cool in summer, warm in winter.

Enjoy a large covered private entertainment area on those summer nights.

The house has had its gutters replaced, recently painted on the outside and on the inside requiring a few finishing touches. The cosy character of the cottage does need a little work and offers plenty of opportunity for those with a creative touch to transform or refurbish to suit, or live in as is. It has a garden shed and a small workshop shed for the handyman. Two toilets, two showers, electric stove, bright little kitchen with room for more cupboards, large fridge, pantry and large freezer.