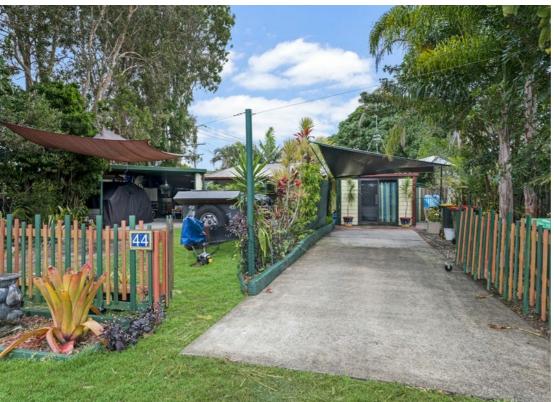

### **WELCOME TO PARADISE!**

Welcome to 44 Namba Street!

This classic beach house is a great first home or investment property in the popular sought after beach suburb of Pacific Paradise. Ideally located, on a corner block, it is close to shops, a fantastic school, the idyllic Mudjimba Beach and very easy access to Maroochydore CBD.

The property sits proudly on a 582 m2 lot with only two neighbours. It has a steel frame, sustainable construction materials, fully fenced with lots of play room for the kids. Green outlooks from most windows, open light and breezy, trees, small vege garden boxes, a huge old mango tree and easy-care gardens awaiting your green thumb. The reverse cycle air conditioner/heater and ceiling fans are guaranteed to keep you cool in summer, warm in winter.

Enjoy a large covered private entertainment area on those summer nights.

The house has had its gutters replaced, recently painted on the outside and on the inside requiring a few finishing touches. The cosy character of the cottage does need a little work and offers plenty of opportunity for those with a creative touch to transform or refurbish to suit, or live in as is. It has a garden shed and a small workshop shed for the handyman. Two toilets, two showers, electric stove, bright little kitchen with room for more cupboards, large fridge, pantry and large freezer.