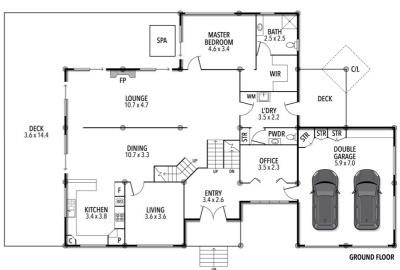

The living and dining areas are beneath a soaring two story space with a loft to one side providing a extensive office or art studio space looking out to the ocean.

The main living and dining area is over two levels with kitchen, separate dining room and step down to split level, cosy lounge with a wood burner.

The emphasis is on space and light through the home.

Move through to the master bedroom with large walk-in robe and en-suite. This opens onto the veranda and a very private spa.

On this level are also a large laundry and drying deck plus and office and walk through to double garage with extensive storage .

#### TOTAL APPROX. FLOOR AREA 420 SQ.M.

Whilst every attempt has been made to ensure accuracy of the floor plan contained here,measuerements of doors, windows, rooms,and any other items are approximate and no responsibility is taken for any error,omission, or mis-statement.

This plan is for illustrative purposes only and should be used as such by any prospective purchaser. The services, systems and appliances shown have not been tested and no guarantee as to this operability or efficiency can be given.

Disclaimer: Please note this floor plan is for marketing purposes and is to be used as a guide only. All dimensions are estimates only and may not be exact measurements.