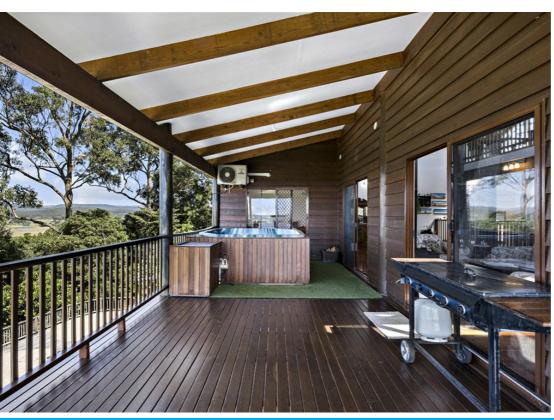

The emphasis is on space and light through the home.

Move through to the master bedroom with large walk-in robe and en-suite. This opens onto the veranda and a very private spa.

On this level are also a large laundry and drying deck plus and office and walk through to double garage with extensive storage .