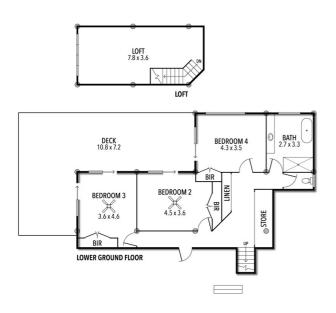

Downstairs are three bedrooms with built in robes and a family bathroom and separate WC. Lots more storage as well.

On levels are wide timber verandas providing views of the ocean, cane fields, river and

#### TOTAL APPROX. FLOOR AREA 420 SQ.M.

Whilst every attempt has been made to ensure accuracy of the floor plan contained here,measuerements of doors, windows, rooms,and any other items are approximate and no responsibility is taken for any error,omission, or mis-statement.

This plan is for illustrative purposes only and should be used as such by any prospective purchaser. The services, systems and appliances shown have not been tested and no guarantee as to this operability or efficiency can be given.

Disclaimer: Please note this floor plan is for marketing purposes and is to be used as a guide only. All dimensions are estimates only and may not be exact measurements.