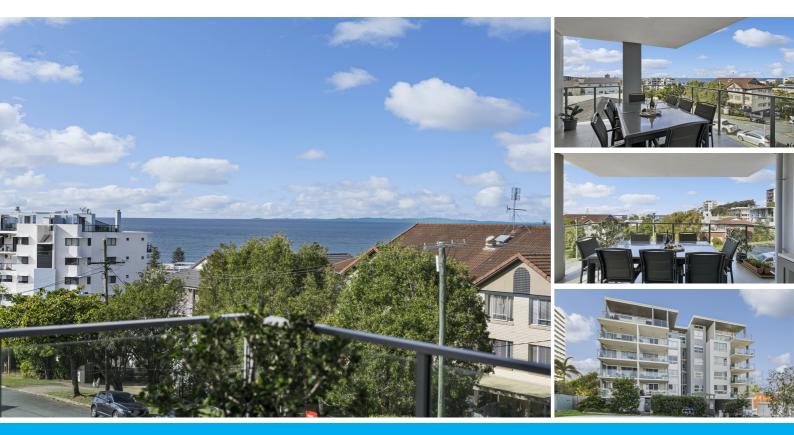

#### PRICE ADJUSTMENT - SELLER WANTS TO MEET THE MARKET

Sit on the veranda of this brilliant apartment and enjoy sensational views across to Kings Beach, Moreton Island and beyond. Watch the passing parade of ships and yachts from the balcony. At this time of year you can do some whale watching !!

You are walking distance to the sand and esplanade. Along with Kings Beach Surf Club and the only seawater baths still on the Queensland coast. Plus pubs, cafes, restaurants and much more. Caloundra is coming alive again with a big boost from the local council and businesses.

A great place to live and also to invest.

This apartment is spacious and light-filled. It features three bedrooms, two bathrooms, two car spaces in the secure carpark with extensive lockup storage, air conditioning, ceiling fans, fantastic building amenities including swimming pool, BBQ area with dining facilities and a full gymnasium. The complex is pet friendly. It also has a very good security system.

As you step through the front door of your new home, you will be welcomed in with breezes and natural light, high ceilings, and an open plan layout. The designer kitchen boasts modern appliances, stone benchtops with waterfall edge, and a areat breakfast bar.

All three bedrooms have built in robes while the master bedroom has its own private ensuite .

Caloundra's main street is also close by with cinemas, library, Sunday markets, boutique stores, medical centre, pharmacy, banks, restaurants and bookstores.