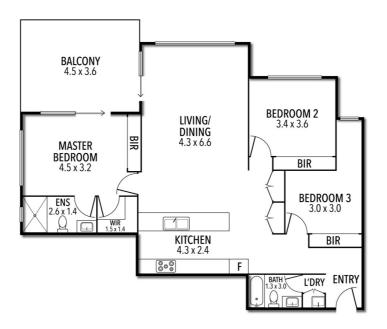

#### TOTAL APPROX. FLOOR AREA 108 SQ.M.

Whilst every attempt has been made to ensure accuracy of the floor plan contained here,measuerements of doors, windows, rooms,and any other items are approximate and no responsibility is taken for any error,omission, or mis-statement. This plan is for illustrative purposes only and should be used as such by any prospective purchaser. The services, systems and appliances shown have not been tested and no guarantee as to this operability or efficiency can be given.

Disclaimer: Please note this floor plan is for marketing purposes and is to be used as a guide only. All dimensions are estimates only and may not be exact measurements.

Mike Sweeney 0417763499 mikesweeney@atrealty.com.au www.atrealty.com.au