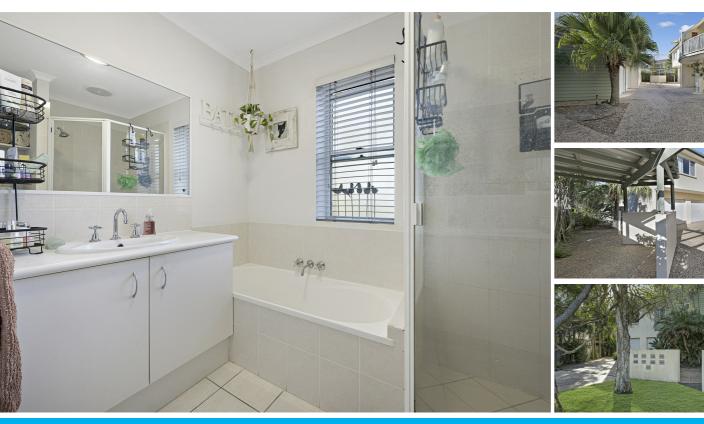

This is a two bedroom upstairs unit with family bathroom/laundry and separate WC.

Natural light and air with a cathedral ceiling are a feature of the open-plan kitchen, living and dining room which opens to a private patio.