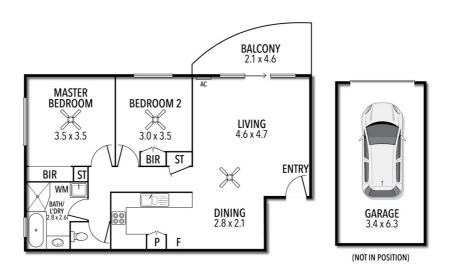

#### TOTAL APPROX. FLOOR AREA 74 SQ.M.

Whilst every attempt has been made to ensure accuracy of the floor plan contained here,measuerements of doors, windows, rooms,and any other items are approximate and no responsibility is taken for any error,omission, or mis-statement.

This plan is for illustrative purposes only and should be used as such by any prospective purchaser. The services, systems and appliances shown have not been tested and no guarantee as to this operability or efficiency can be given.

Disclaimer: Please note this floor plan is for marketing purposes and is to be used as a guide only. All dimensions are estimates only and may not be exact measurements.