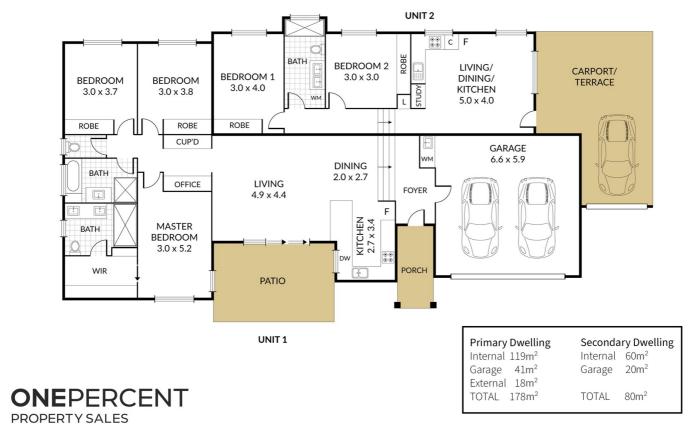

The property consists of two residences co-existing but entirely private from each other.

Rental return is \$1250 per week Unit 1 \$750 per week lease until 09/11/24 Unit 2 \$500 per week lease until 19/08/24

Unit 1; 3-bedrooms, ensuite, large walk-in robe, family bathroom, study nook, open, airy and light dining and living areas with high ceilings, opening onto a bright patio and then to a large and secure back yard with plenty of room for a pool if desired. There is a large garden shed, good side access and hard standing for a caravan or large boat. Plus extra large double lockup garage.

Unit 2; 2- bedroom, bathroom in middle, and private from the kitchen, dining and lounge areas with entry via a secure patio and lockup carport.

Solar system 6.5 KVA

Peregian Springs, is a modern, family focused community, five minutes from the beach, perfectly situated to enjoy the whole Sunshine Coast.