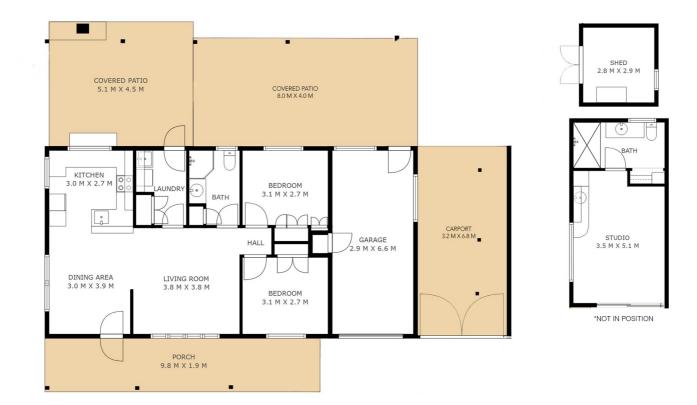

This is an original solid brick home on a good sized block, in a quiet street nearby to all services and shopping and less than five minutes to Mudjimba Beach

- -Two bedrooms, family bathroom
- Lounge and separate dining and kitchen with A/C
- Studio one bedroom, kitchenette and lounge area, ensuite in separate granny flat with own entry and great potential income
- Brick construction, private fully fenced
- Large patio and BBQ area plus separate laundry and garden shed/workshop
- Lock up garage plus carport and hardstand parking
- Room for future pool
- Potential to move in and renovate, easy third bedroom possible

## **ONEPERCENT**PROPERTY SALES

Internal: 112m<sup>2</sup> External: 89m<sup>2</sup> Total: 201m<sup>2</sup>

NOTE: Every precaution has been taken to verify the accuracy of the above details. However, prospective purchasers are advised to make their own enquiries.

Disclaimer: Please note this floor plan is for marketing purposes and is to be used as a guide only. All dimensions are estimates only and may not be exact measurements.