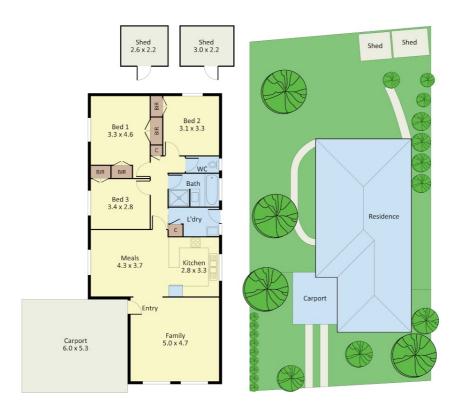

As you step inside, you are greeted by a warm and inviting ambiance. The home features three generously sized bedrooms, each designed with comfort and practicality in mind. A central upgraded bathroom caters to the household with ease, while the spacious living area offers versatility to suit any lifestyle-whether it's creating a cozy retreat for family movie nights or hosting friends for lively get-togethers.

Stepping outside, the charm of this property continues. The expansive backyard is a standout feature, offering endless possibilities for outdoor enjoyment. Whether it's a family barbecue, a space for kids and pets to roam freely, or a serene garden retreat, the backyard caters to all. A double carport provides secure parking, with additional space for visitors or extra vehicles.

### 14 North Gateway, Wyndham Vale

Dimensions are approximate and for illustrative purposes only

Disclaimer: Please note this floor plan is for marketing purposes and is to be used as a guide only. All dimensions are estimates only and may not be exact measurements.