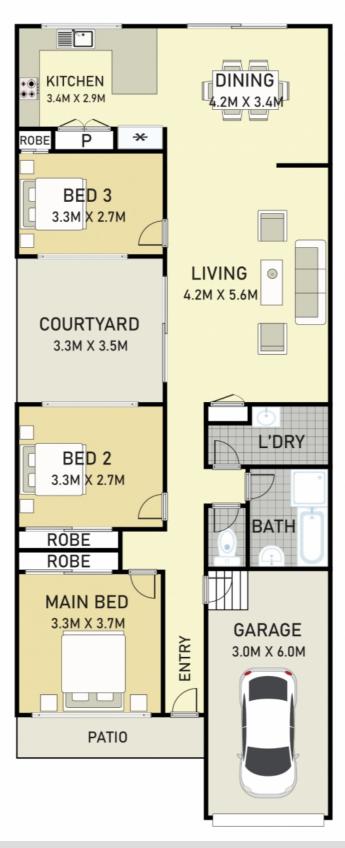

## 10B WITHNELL CRESCENT ST HELENS PARK

## PROPERTY LAUNCH CANCELLED

Welcome to your dream home in the ever popular Denfield Estate, St Helens Park. This stunning house is ready for you to move in and make it your own. With 3 bedrooms, 1 bathroom, and a spacious garage, this property offers everything you need for comfortable living.

## 3 BED | 1 BATH | 1 CAR

PRICE:

\$769,950 - \$839,950

OPEN FOR INSPECTION:

N/A

David Chillingworth 0439943916 davidc@atrealty.com.au www.atrealty.com.au

Disclaimer: Please note this floor plan is for marketing purposes and is to be used as a guide only. All dimensions are estimates only and may not be exact measurements.