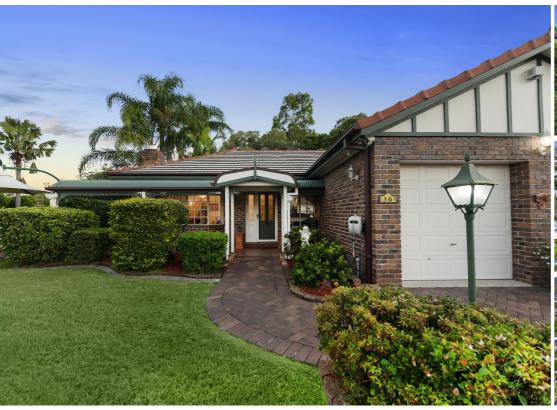

## 36 LIMETREE PARADE RUNAWAY BAY

Lovingly presented & diligently maintained; this is a home you would (and should) occupy & "get to know" before making any plans for changes/improvements.

As you scroll through the images, be assured that they truly reflect the charm and ambience that this home exudes.

This is a property that deserves your personal inspection in order to truly appreciate its many redeeming features which include:

Single Level Classical Brick & Tile Residence on 600m2
Internal 177m2 plus External 78m2 – Total Under Roof 255m2
Fully Fenced plus Electric/Remote Control Security Gate
4 Bedrooms 2.5 Bathrooms & 2 Living Areas
Master Bedroom is Airconditioned, with WIR, Ensuite & Garden Views
Bedrooms 2 & 3 have Built in Robes
4th Bedroom currently Serves as a Study & overlooks the front Gardens
Charming Front Sitting Room with Bay Window Seating & Gas Fireplace
Formal Dining Room overlooking the picturesque Gardens