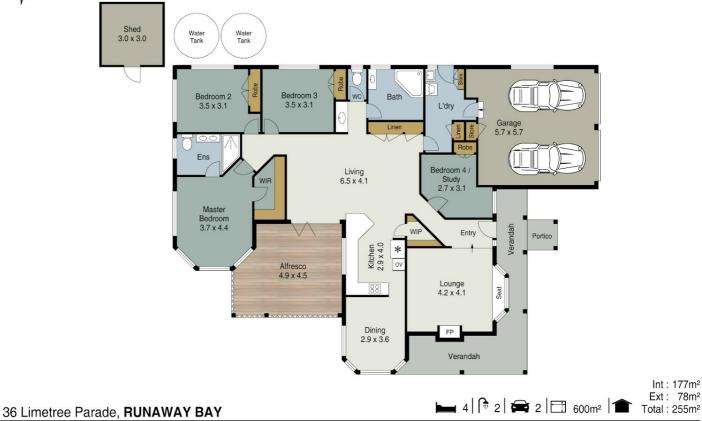

This is a property that deserves your personal inspection in order to truly appreciate its many redeeming features which include:

Single Level Classical Brick & Tile Residence on 600m2
Internal 177m2 plus External 78m2 – Total Under Roof 255m2
Fully Fenced plus Electric/Remote Control Security Gate
4 Bedrooms 2.5 Bathrooms & 2 Living Areas
Master Bedroom is Airconditioned, with WIR, Ensuite & Garden Views
Bedrooms 2 & 3 have Built in Robes
4th Bedroom currently Serves as a Study & overlooks the front Gardens
Charming Front Sitting Room with Bay Window Seating & Gas Fireplace
Formal Dining Room overlooking the picturesque Gardens

Disclaimer: Please note this floor plan is for marketing purposes and is to be used as a guide only. All dimensions are estimates only and may not be exact measurements.