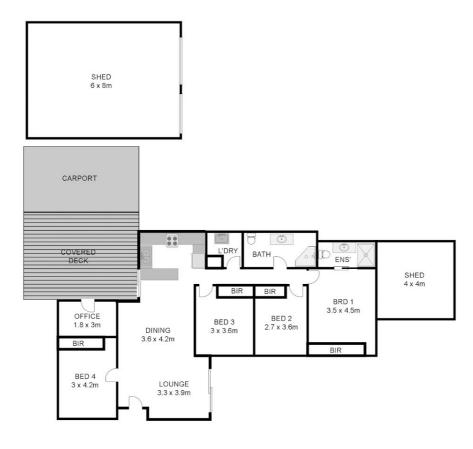

• Corner allotment of approx. 836m2, backing onto vacant land, only one immediate neighbour, gorgeous mountain views, Hillview breezes, elevated leafy aspect.

• Low-set brick home with Colourbond roofing, 4 bedrooms with built-in robes, a study, 2 spacious bathrooms, internal laundry plus open plan living/kitchen & dining.

• A great entertainer's deck in a private setting. This deck would be a great platform for a wide array of pursuits such as a BBQ area, daybed & spa retreat, alfresco living room or even a great place for the kids to play.

• Awesome side access to the fully fenced yard and significant shedding. On offer is the powered 6x8m independent shed with high roller-doors, the 4x4m shed, plus the carport. (STCA) this set-up may well suit some commercial pursuits.

## FOR SALE 14 BIMBLE AVENUE, SOUTH GRAFTON, NSW, 2460 4 ⇔ | 2 ⇔ | 6 ⇔

14 Bimble Ave, Grafton NSW

Whilst every attempt has been made to ensure the accuracy of the floor plan contained here, measurements of doors, windows, rooms and any other items are approximate and no responsibility is taken for any error, omission, or mis-statement. This plan is for illustrative purposes only and should be used as such by any prospective buyer.