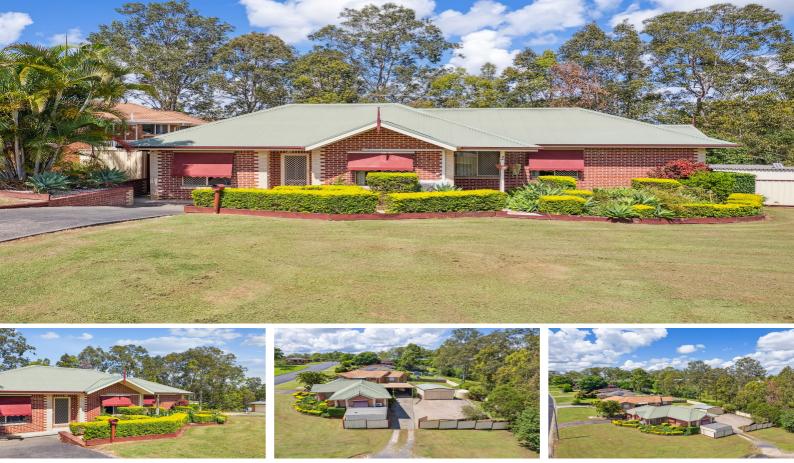

## **FOR SALE** 14 BIMBLE AVENUE, SOUTH GRAFTON, NSW, 2460

4 🛱 | 2 📛 | 6 📾

## FLOOD-FREE, 4+ BED, 2 BATH, DECKING, SIGNIFICANT SHEDDING & MOUNTAIN VIEWS

IF you are looking for a low-set brick home, with enough room for the largest of families, entertainment space, and great shedding, this 'Abode on Bimble' is well worth your viewing!

With 'Nature as Neighbours' and a high motivation to sell ASAP, you can't afford to miss this opportunity. A current pest and building report will be made available to genuine contenders.

• Flood-free, high on the hill, several homes down from Bent Street, just a few blocks from the Golf Course, and within a couple minutes' drive to a choice of schools.

• Corner allotment of approx. 836m2, backing onto vacant land, only one immediate neighbour, gorgeous mountain views, Hillview breezes, elevated leafy aspect.

• Low-set brick home with Colourbond roofing, 4 bedrooms with built-in robes, a study, 2 spacious bathrooms, internal laundry plus open plan living/kitchen & dining.

• A great entertainer's deck in a private setting. This deck would be a great platform for a wide array of pursuits such as a BBQ area, daybed & spa retreat, alfresco living room or even a great place for the kids to play.

• Awesome side access to the fully fenced yard and significant shedding. On offer is the powered 6x8m independent shed with high roller-doors, the 4x4m shed, plus the carport. (STCA) this set-up may well suit some commercial pursuits.