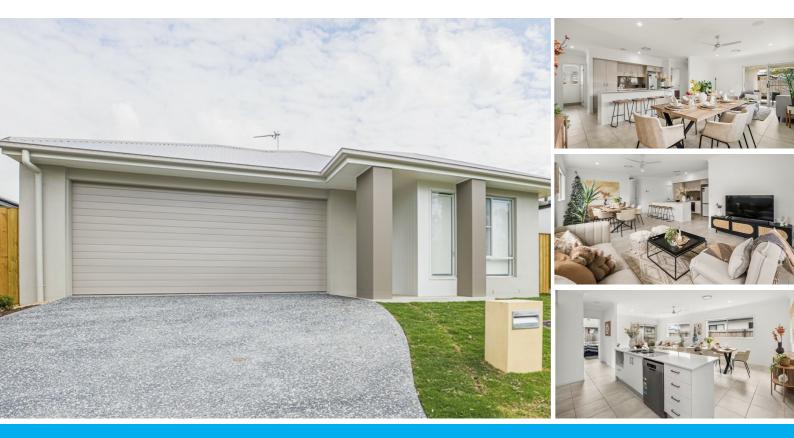

## FULLY FURNISHED LONG TERM LEASE IN THE PERFECT LOCATION!

Are you looking to step straight into a fully furnished house then welcome to your dream home.

Appliances and furniture: This house is fully equipped with ducted air conditioning, quality and comfortable bedding, beautiful quality furniture, dishwasher, fridge, electric oven, washing machine, dryer, microwave oven, kitchenware, kettle, TV, cabinets, 4 bar stools at the kitchen island, a 6-seat dining table, and outdoor chairs on the alfresco and many others.

- ~ FeaturesInclude ~
- 4 bedrooms with built in wardrobes
- The master with walk in wardrobe and ensuite
- Open plan kitchen, living and dining
- Tiles and hybrid flooring
- Ducted air-conditioning throughout and ceiling fans installed
- Main bathroom & separate toilet
- Double garage with laundry
- Covered alfresco is perfect for BBQ, or simply unwinding in nature's embrace
- Fully fenced and low maintenance yard
- ~ LocationFeatures ~
- Close to the Coomera Westfield
- In between Pimpama Junction and Coomera town centre
- Short drive to Gainsborough Greens Golf Course, perfect for a weekend

15 minute drive to local Theme Parks, including Dreamworld, White Water World, Movie World
30 minute drive to Surfers Paradise, Seaworld, The Spit and other great areas for a weekend away

The fastest and easiest way to apply for this property is the link below: https://myatrealty.com/v2/properties/88295/listing/66050/applicants/application-form