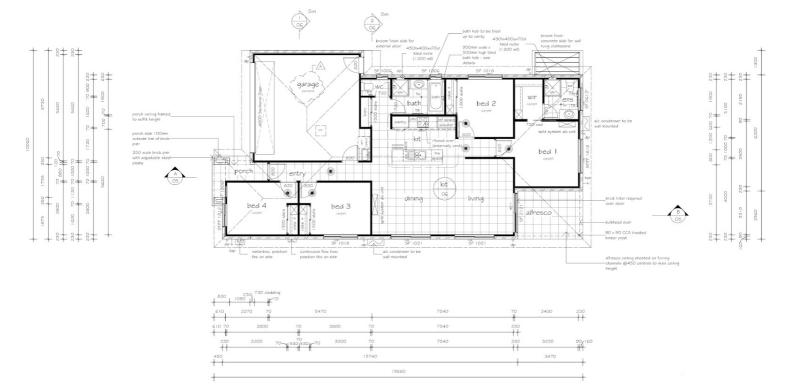

- ~ FeaturesInclude ~
- 4 bedrooms with built in wardrobes
- The master with walk in wardrobe and ensuite
- Open plan kitchen, living and dining
- Tiles and hybrid flooring
- Ducted air-conditioning throughout and ceiling fans installed
- Main bathroom & separate toilet
- Double garage with laundry
- Covered alfresco is perfect for BBQ, or simply unwinding in nature's embrace
- Fully fenced and low maintenance yard
- ~ LocationFeatures ~
- Close to the Coomera Westfield
- In between Pimpama Junction and Coomera town centre
- Short drive to Gainsborough Greens Golf Course, perfect for a weekend

## 4 BED | 2 BATH | 2 CAR

PRICE: \$900 per week

OPEN FOR INSPECTION: N/A

John Yii 0420745505 johnyii@atrealty.com.au www.atrealty.com.au

Disclaimer: Please note this floor plan is for marketing purposes and is to be used as a guide only. All dimensions are estimates only and may not be exact measurements.