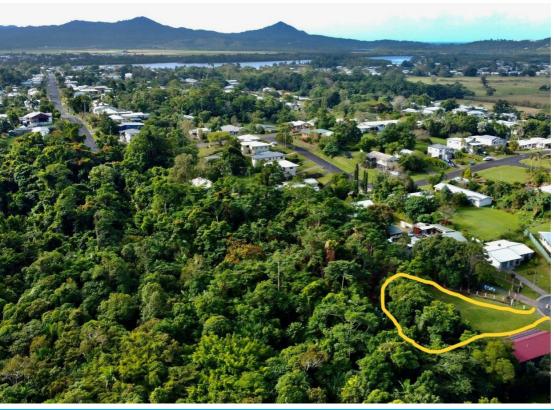

## **FOR SALE**

4787M<sup>2</sup> INNER CITY RAINFOREST BLOCK – PRIME LOCATION, ENDLESS POTENTIAL! ONLY \$129,000 -A RARE FIND IN A FANTASTIC CUL-DE-SAC.

Rare 4787m<sup>2</sup> Block – Prime Location, Endless Potential!

INNER CITY RAINFOREST BLOCK

Only \$129,000 - A Rare Find in a Fantastic Cul-de-Sac Location

Cassowary Coast Realty @Realty is excited to present this incredible opportunity—a spacious 4787m² block offering the best of acreage living with CBD convenience. Whether you're an investor, first-home buyer, nature lover, or hobby farmer, this property is a one-of-a-kind find that won't last long!

Why You'll Love This Property:

Massive 4787m<sup>2</sup> Block – Over 1 acre of usable land, offering privacy, space, and endless possibilities.

Prime Location – Situated in a quiet cul-de-sac in a sought-after suburb, just minutes from the CBD.

Established Rainforest Trees – Providing shade, privacy, and a serene natural setting. Flexible Building Options –

- Plenty of room to park temporary accommodation while building your dream home.
- Build a storage shed first, then convert it into a granny flat after completing your main home.
- Ideal for a pole home or low-set block home, with gentle undulating slopes perfect for terraced landscaping.