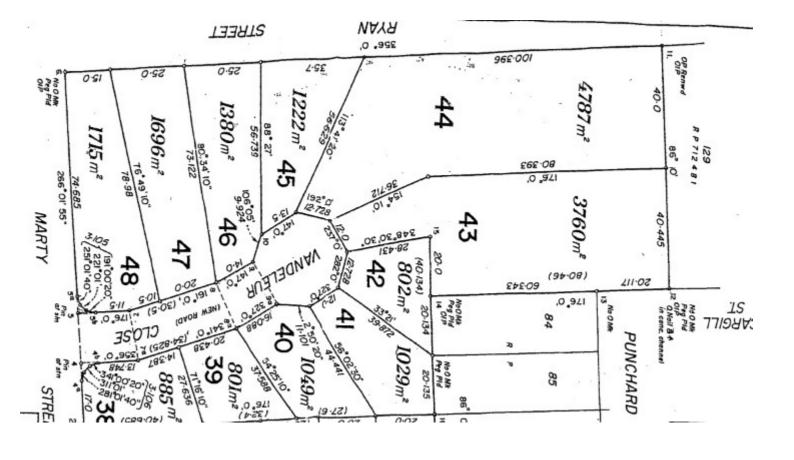

## 10 VANDELEUR CLOSE EAST INNISFAIL

INNER CITY RAINFOREST BLOCK

Only \$129,000 - A Rare Find in a Fantastic Cul-de-Sac Location

Cassowary Coast Realty @Realty is excited to present this incredible opportunity—a spacious 4787m² block offering the best of acreage living with CBD convenience. Whether you're an investor, first-home buyer, nature lover, or hobby farmer, this property is a one-of-a-kind find that won't last long!

Why You'll Love This Property:

Massive 4787m<sup>2</sup> Block – Over 1 acre of usable land, offering privacy, space, and endless possibilities.

Prime Location – Situated in a quiet cul-de-sac in a sought-after suburb, just minutes from the CBD.