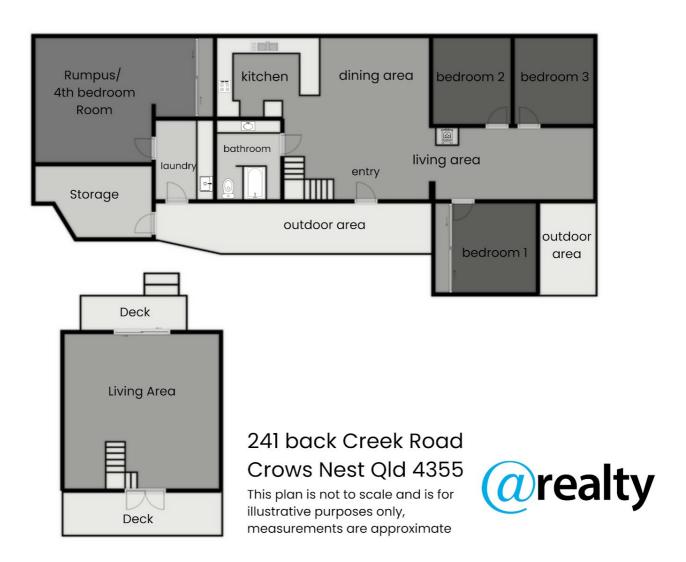

#### Features of this Property.

- \* Spacious two-story rendered brick home. The Kitchen, bathroom, bedrooms, and living area are all downstairs.
- \* Renovated kitchen with modern appliances. Open plan spacious dining and living areas.
- \* 4 spacious bedrooms with built-in robes.
- \* Tiled bathroom and toilet.
- \* Laundry.
- \* Upstairs is another large living area with balconies looking out to the north and south of the property

For those who work from home, there is a dedicated study area that provides the perfect space for productivity, with reliable internet. Starlink is installed on the roof for satellite connection to Wi-Fi with exceptional Wi-Fi speeds for gaming or home office.