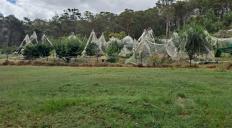

The property has an established orchard with 60 established productive fruit trees. : Macadamias, Advocado (Hass)Figs, Pomegranates, Citrus, Apple, blueberries, Mulberry, Apricot, Pear, Nashi, Plum, Guava, Mango, Almond, Mexican Cherry, Feijoa, Jabuticaba and Vege plots. The owners reap an abundance of seasonal fruit. The total capacity of the rainwater tanks is 60,000 liters.