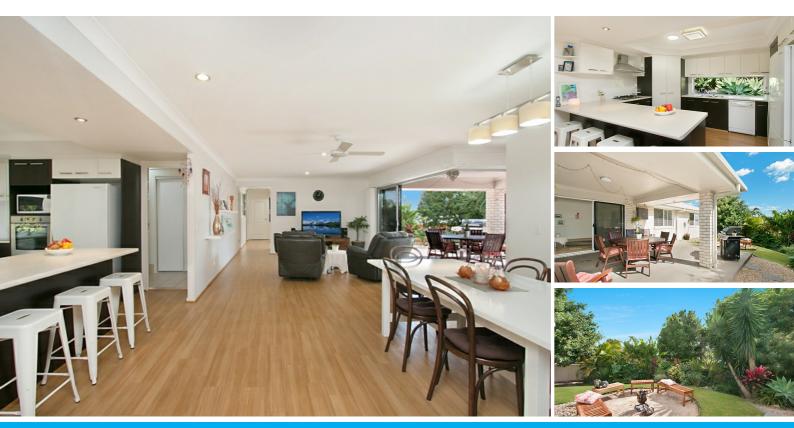

### PRIVATE FAMILY ENTERTAINER

Built with the whole family in mind - "Remember when you said you would like a private family entertainer with a north facing outdoor undercover area for those long lunches, outdoor living, a backyard for your green thumb to be exercised, room for the dog too. We're happy to announce that your wait is officially over. The spacious 218 SQ.M Perry built home is fitted with all the luxurious finishes. A stunning home that will sell quickly."

Features include:

- \* Family friendly cul-de-sac
- \* Landscaped gardens and fruit trees; Macadamia, Lemon and Paw Paw.
- \* Impressive en-suite with separate toilet
- \* Stacker doors opening out to under cover patio
- \* Gas cooking and hot water
- \* Ceiling fans
- \* Biopure under sink water filter system
- \* Water tank
- \* Garden shed
- \* Plenty of cupboard and bench space and walk-in pantry in kitchen
- \* 4 spacious bedrooms all with built-in wardrobes

\* Plenty of space for all the family with study, media room as well as a large open plan living/dining area

\*\*\*\*\*\* This property is proudly promoted by a mobile, tech savvy, LOCAL Real Estate Agent supported by Australia's most progressive and supportive head office based in Surfers Paradise, Queensland \*\*\*\*\*\*