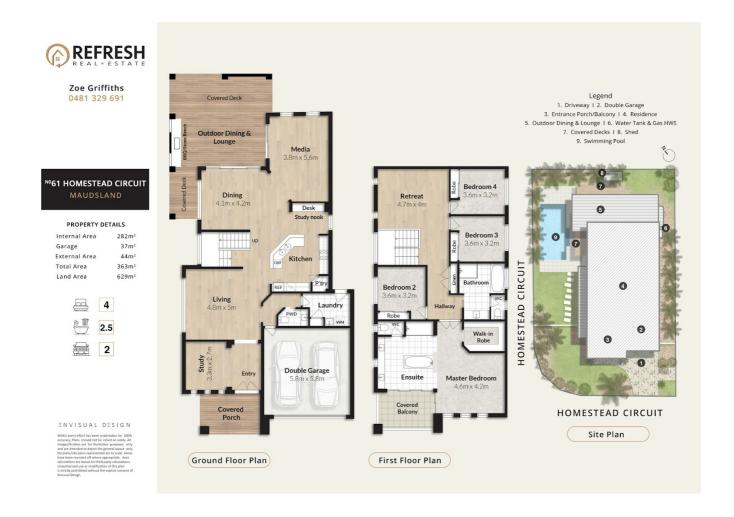

## SOLD BY ZOË GRIFFITHS | REFRESH REAL ESTATE

4 🕮 | 3 📛 | 4 📾

Welcome to 61 Homestead Circuit, Maudsland, a true celebration of space and style in the Premium Riverstone Crossing Estate.

Sure to impress, this Ex Display master built residence is one of Alliance Homes most outstanding examples, showcasing all the finest upgrades and delivers tasteful indulgence at every turn. Thoughtfully considered for equal parts luxe comfort and family practicality, multiple formal and informal living spaces ensure zones for both quality time and relaxed solitude. Opening to a free-flowing interior with high ceilings, the generous multi-zoned layout includes an elegant lounge and dining room, an open-plan living area, secluded office space ideally located on entry, plus a separate family/media room. The gourmet kitchen features sleek stone countertops, 900mm under bench oven with cooktop, large central stone top Island bench, ultra modern stainless steel appliances, adjacent study nook and a spacious corner pantry.

Designed with restful ambience and entertaining in mind, outside a wonderful private oasis awaits, providing covered alfresco dining, fully built in BBQ with elevated deck flooring which then leads us to the sparkling in ground saltwater swimming pool. The beautifully landscaped gardens, established trees and manicured lawns with lush surroundings will rejuvenate the senses.