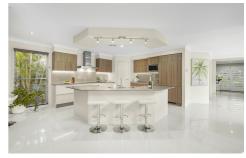

## SOLD BY ZOË GRIFFITHS | REFRESH REAL ESTATE

4 🕮 | 3 📛 | 4 📾

Welcome to 61 Homestead Circuit, Maudsland, a true celebration of space and style in the Premium Riverstone Crossing Estate.

Sure to impress, this Ex Display master built residence is one of Alliance Homes most outstanding examples, showcasing all the finest upgrades and delivers tasteful indulgence at every turn. Thoughtfully considered for equal parts luxe comfort and family practicality, multiple formal and informal living spaces ensure zones for both quality time and relaxed solitude. Opening to a free-flowing interior with high ceilings, the generous multi-zoned layout includes an elegant lounge and dining room, an open-plan living area, secluded office space ideally located on entry, plus a separate family/media room. The gourmet kitchen features sleek stone countertops, 900mm under bench oven with cooktop, large central stone top Island bench, ultra modern stainless steel appliances, adjacent study nook and a spacious corner pantry.