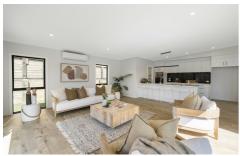

A double height glazed atrium features eye catching designer lighting with stairway ascending to core living areas on the upper floor. Extensive use of light engineered timber flooring is deployed in main traffic areas and the generous open plan living and kitchen features a raked ceiling. Incorporating a heat pump for the winter warmth, this part of the house has seamless indoor/outdoor flow through sliders to a generous deck where barbecues and lazing on sun loungers will be the order of the day. The white designer kitchen with walk-in pantry is highlighted by black back splash with ample cabinetry and engineered stone breakfast bar surrounding gleaming new appliances. A separate carpeted sitting room has relaxing outlook and copious light from ample glazing. Four well-appointed bedrooms with built in closets include master with large walk in wardrobe and ensuite with dual basin floating vanity. The guest bedroom downstairs enjoys a bonus powder room and external access to a patio while upper level family bathroom has bathtub, shower, and vanity with separate toilet. The separate laundry fitted with lots of storage while internal access double garaging also has a storage cupboard.