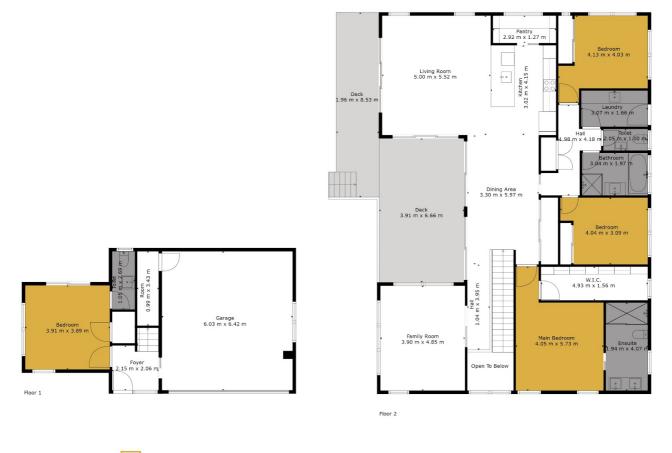

#### **BOLD AND DESIRABLE BRAND NEW HOME**

4 🛱 | 2 🚔 | 2 🚔

Brand new and rocking a sensational monochromatic aesthetic inside and out, this generously proportioned double glazed home has a tranquil rural outlook. Elevated to capture the sun and designed to cater to family life and entertaining with expansive alfresco zones, this attractive property is a likely to attract a growing family. The builder owner is motivated to sell and as the home is vacant it's move-in ready for those who have a looming settlement date to meet.

A double height glazed atrium features eye catching designer lighting with stairway ascending to core living areas on the upper floor. Extensive use of light engineered timber flooring is deployed in main traffic areas and the generous open plan living and kitchen features a raked ceiling. Incorporating a heat pump for the winter warmth, this part of the house has seamless indoor/outdoor flow through sliders to a generous deck where barbecues and lazing on sun loungers will be the order of the day. The white designer kitchen with walk-in pantry is highlighted by black back splash with ample cabinetry and engineered stone breakfast bar surrounding gleaming new appliances. A separate carpeted sitting room has relaxing outlook and copious light from ample glazing. Four well-appointed bedrooms with built in closets include master with large walk in wardrobe and ensuite with dual basin floating vanity. The guest bedroom downstairs enjoys a bonus powder room and external access to a patio while upper level family bathroom has bathtub, shower, and vanity with separate toilet. The separate laundry fitted with lots of storage while internal access double garaging also has a storage cupboard.

#### WELCOME BAY, TAURANGA, BAY OF PLENTY

PRICE: Asking price \$1,150,000

OPEN FOR INSPECTION: N/A

YOUR PROPERTY

This Plan Is For Presentation Only And Not Part Of Any Legal Document Or Title.

Disclaimer: Whilst every effort has been made to ensure the accuracy of these particulars, no warranty is given by the vendor or the agent as to their accuracy. Interested parties should not rely on these particulars as representations of fact but must instead satisfy themselves by inspection or otherwise.