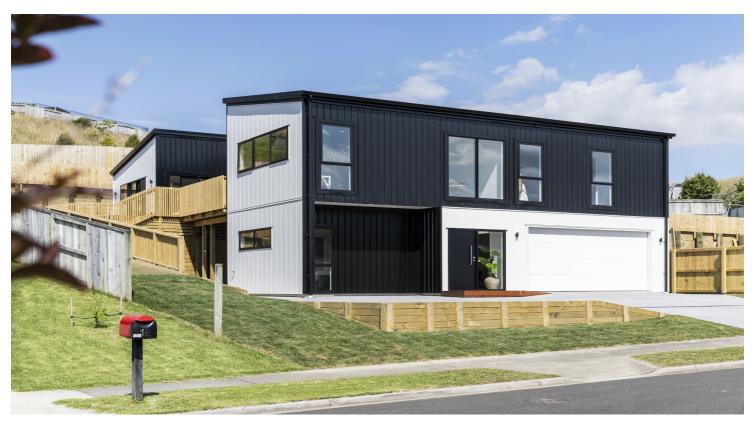

#### **BOLD AND DESIRABLE BRAND NEW HOME**

4 🛱 | 2 🚔 | 2 🚔

Brand new and rocking a sensational monochromatic aesthetic inside and out, this generously proportioned double glazed home has a tranquil rural outlook. Elevated to capture the sun and designed to cater to family life and entertaining with expansive alfresco zones, this attractive property is a likely to attract a growing family. The builder owner is motivated to sell and as the home is vacant it's move-in ready for those who have a looming settlement date to meet.

A double height glazed atrium features eye catching designer lighting with stairway ascending to core living areas on the upper floor. Extensive use of light engineered timber flooring is deployed in main traffic areas and the generous open plan living and kitchen features a raked ceiling. Incorporating a heat pump for the winter warmth, this part of the house has seamless indoor/outdoor flow through sliders to a generous deck where barbecues and lazing on sun loungers will be the order of the day. The white designer kitchen with walk-in pantry is highlighted by black back splash with ample cabinetry and engineered stone breakfast bar surrounding gleaming new appliances. A separate carpeted sitting room has relaxing outlook and copious light from ample glazing. Four well-appointed bedrooms with built in closets include master with large walk in wardrobe and ensuite with dual basin floating vanity. The guest bedroom downstairs enjoys a bonus powder room and external access to a patio while upper level family bathroom has bathtub, shower, and vanity with separate toilet. The separate laundry fitted with lots of storage while internal access double garaging also has a storage cupboard.