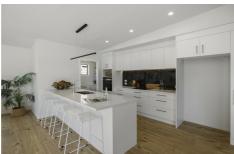

A double height glazed atrium features eye catching designer lighting with stairway ascending to core living areas on the upper floor. Extensive use of light engineered timber flooring is deployed in main traffic areas and the generous open plan living and kitchen features a raked ceiling. Incorporating a heat pump for the winter warmth, this part of the house has seamless indoor/outdoor flow through sliders to a generous deck where barbecues and lazing on sun loungers will be the order of the day. The white designer kitchen with walk-in pantry is highlighted by black back splash with ample cabinetry and engineered stone breakfast bar surrounding gleaming new appliances. A separate carpeted sitting room has relaxing outlook and copious light from ample glazing. Four well-appointed bedrooms with built in closets include master with large walk in wardrobe and ensuite with dual basin floating vanity. The guest bedroom downstairs enjoys a bonus powder room and external access to a patio while upper level family bathroom has bathtub, shower, and vanity with separate toilet. The separate laundry fitted with lots of storage while internal access double garaging also has a storage cupboard.