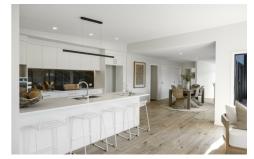

A double height glazed atrium features eye catching designer lighting with stairway ascending to core living areas on the upper floor. Extensive use of light engineered timber flooring is deployed in main traffic areas and the generous open plan living and kitchen features a raked ceiling. Incorporating a heat pump for the winter warmth, this part of the house has seamless indoor/outdoor flow through sliders to a generous deck where barbecues and lazing on sun loungers will be the order of the day. The white designer kitchen with walk-in pantry is highlighted by black back splash with ample cabinetry and engineered stone breakfast bar surrounding gleaming new appliances. A separate carpeted sitting room has relaxing outlook and copious light from ample glazing. Four well-appointed bedrooms with built in closets include master with large walk in wardrobe and ensuite with dual basin floating vanity. The guest bedroom downstairs enjoys a bonus powder room and external access to a patio while upper level family bathroom has bathtub, shower, and vanity with separate toilet. The separate laundry fitted with lots of storage while internal access double garaging also has a storage cupboard.