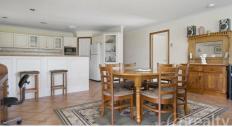

With other features including but not limited to:

- \* Expansive Master bedroom with ensuite and walk-in-robe
- \* Three generous sized remaining bedrooms all with built-ins
- \* Sun-drenched spacious formal lounge and combined dining room
- \* Large neat kitchen is the centre piece of this wonderful home
- \* Open-plan living, dining and study area off kitchen
- \* Oversized pergola with plenty of room for multiple settings
- \* Lovely neat bathrooms
- \* Ducted gas heating and split system A/C
- \* Side access to the rear yard
- \* Plenty of room for a pool and shed
- \* Garden shed
- \* Established landscaped gardens and an excellent rotunda for extra entertaining
- \* Automatic irrigation
- \* Short walk to schools, transport and Trinity Heights Shopping Centre.