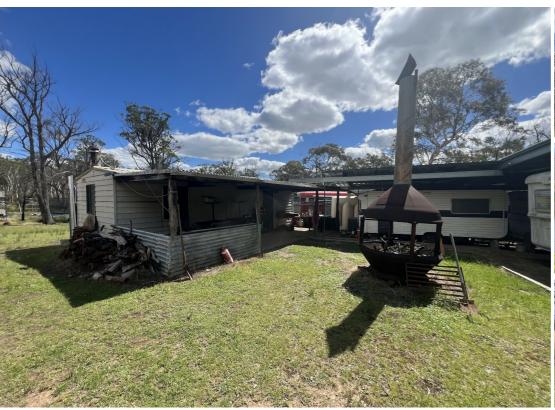

## 100 PRIVATE ACRES, DWELLING ENTITLEMENT, IDEAL WEEKENDER, CLOSE TO GOULBURN CBD

A very private 100 acre property, main road frontage, has a dwelling entitlement to build your own country hideaway surrounded by native natural Australia bushland. Fully fenced with tracks already cut in to get around the whole property. There is also a large dam and a nice cleared area around the weekender where you can spend time while you build your dream country home.

## 2 BED | 1 BATH | 2 CAR

PRICE: \$790,000

OPEN FOR INSPECTION: N/A

Elias Sleiman 0438184127 elias@atrealty.com.au www.ruralnational.com.au