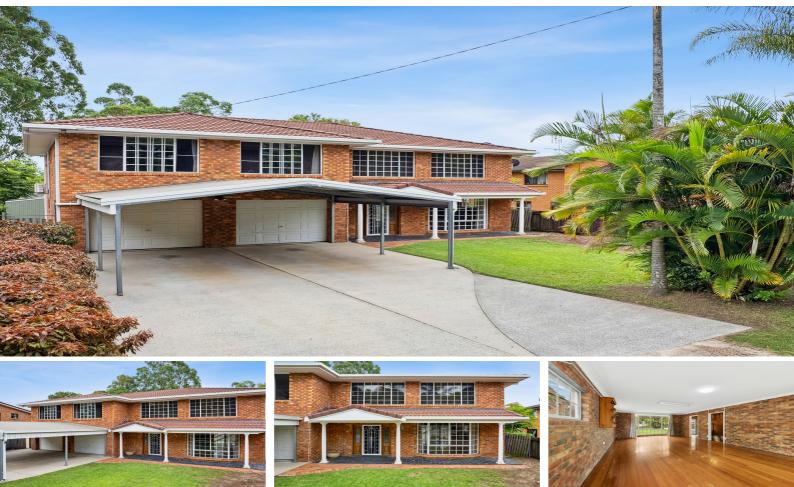

# FOR SALE

87 KENT STREET, GRAFTON, NSW, 2460 5 🛱 | 3 ⇔ 14 🚔

#### **ROCK SOLID HOME, ROCK SOLID INVESTMENT!**

PRICE:\$625,000 - \$645,000

You will love this part of Grafton.

Whether you access the property via the Liquid Amber lined portion of Dobie Street, or the Jacaranda and Poinciana lined part of Kent, its leafy, its family friendly, and its lovely Dovedale. Close enough to sporting grounds, shops or the Clarence River; the location is warm and inviting.

The home stands proud, with its double brick construction, and commanding street appeal. Rock Solid homes are durable, made for larger families and/or dual living, and are always solid investing.

Here's why the family the will LOVE it here:

• The massive double driveway provides a platform for kids to ride scooters, play handball OR the obvious; park all the vehicles. The concrete provides a platform for caravans or boats if required, there is the double carport for easy access and there is also a deep double garage. Given there is already a large carport there is the option for 'space grabbers' to convert the garage for additional pursuits if required.

• Lower-level entry is perfect for the friends, relatives or tenants who don't do stairs. If you were wanting to convert downstairs into its own fully self-contained flattette for family or guests, the conversion would be super easy. There are multiple access points around the home ensuring a great flow from inside and outside.