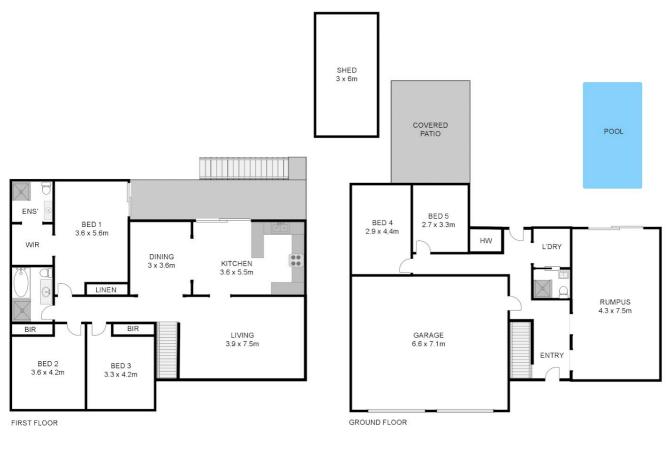

#### FOR SALE 87 KENT STREET, GRAFTON, NSW, 2460 5 ♀ | 3 ⇔ | 4 龠

87 Kent St, Grafton NSW

Whilst every attempt has been made to ensure the accuracy of the floor plan contained here, measurements of doors, windows, rooms and any other items are approximate and no responsibility is taken for any error, omission, or mis-statement. This plan is for illustrative purposes only and should be used as such by any prospective buyer.