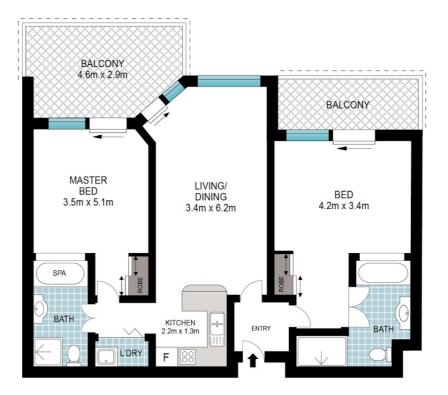

5118\_19/9 GUNNAMATTA DRIVE, KINGSCLIFF

 Internal: 89 m²
 External: 21 m²
 Total: 110 m²

Disclaimer: Please note this floor plan is for marketing purposes and is to be used as a guide only. All dimensions are estimates only and may not be exact measurements.