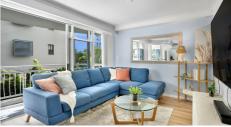

This light filled apartment features an open plan living/dining area with built in TV cabinetry in the living room. Beautiful feature VJ panelling has been installed in this area and the fantastic built-in cocktail bar which has plenty of storage, open shelves and space for wine fridges for those afternoon drinks on the balcony with friends while you enjoy your Broadwater views. Or could be used for your home office.