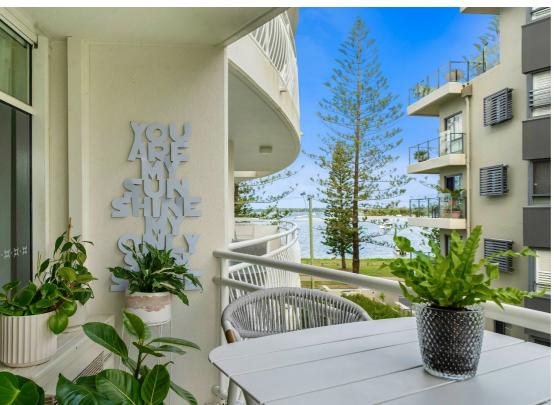

You have direct access out from both areas from large patio doors to the balcony that runs the length of the apartment, with views of The Broadwater, for the indoor/outdoor lifestyle that the Gold Coast is all about. Protected from your neighbours, the owners have tinted the floor to ceiling windows for privacy and installed Veri-Shade floor to ceiling blinds that block out any glare whilst still providing a beautiful soft filtered light and complete block out at night.

The modern white Hamptons style kitchen with stone benchtops and space for 2 bar stools, black sink, taps and accessories is fully equipped with modern appliances and feature tiled splashbacks.

The Master bedroom leads out to a 2nd North facing balcony overlooking "The Atrium" lush gardens, ponds & water features for a peaceful & idyllic setting to enjoy an early morning coffee. Double mirror fronted, built-in wardrobes, ceiling fans and a stunning en-suite bathroom accessed via a feature sliding Barn Door with black hardware complete the bedroom. The Master en-suite is fully tiled, has a walk-in shower, timber effect vanity and feature black sink, taps and accessories.