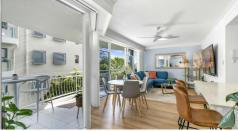

This light filled apartment features an open plan living/dining area with built in TV cabinetry in the living room. Beautiful feature VJ panelling has been installed in this area and the fantastic built-in cocktail bar which has plenty of storage, open shelves and space for wine fridges for those afternoon drinks on the balcony with friends while you enjoy your Broadwater views. Or could be used for your home office.

You have direct access out from both areas from large patio doors to the balcony that runs the length of the apartment, with views of The Broadwater, for the indoor/outdoor lifestyle that the Gold Coast is all about. Protected from your neighbours, the owners have tinted the floor to ceiling windows for privacy and installed Veri-Shade floor to ceiling blinds that block out any glare whilst still providing a beautiful soft filtered light and complete block out at night.