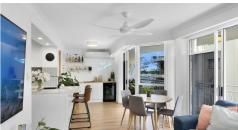

The modern white Hamptons style kitchen with stone benchtops and space for 2 bar stools, black sink, taps and accessories is fully equipped with modern appliances and feature tiled splashbacks.

The Master bedroom leads out to a 2nd North facing balcony overlooking "The Atrium" lush gardens, ponds & water features for a peaceful & idyllic setting to enjoy an early morning coffee. Double mirror fronted, built-in wardrobes, ceiling fans and a stunning en-suite bathroom accessed via a feature sliding Barn Door with black hardware complete the bedroom. The Master en-suite is fully tiled, has a walk-in shower, timber effect vanity and feature black sink, taps and accessories.