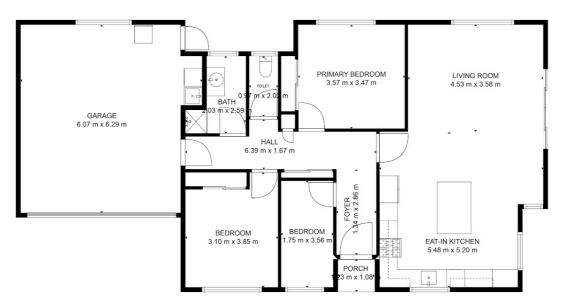

## 3 BED | 1 BATH | 2 CAR

PRICE: Asking price \$570,000

OPEN FOR INSPECTION: N/A

Randa Nicol 0211797786 randa@nicolrealty.co.nz www.nicolrealty.co.nz

21 Compton Street Georgetow

For Visual Purpose Only Drawings are approximate and to be used for visual representation only. Measurements should be verified by the buyer bake no responsibility for omissions and errors. This floorplan is provided without warrarty of any kind. Senospa disclaims any warrarty including, without limitation, satisfactory cality or accuracy of dimensions. Floor Plan by INSPIRE MEDIA WORKS

z

Disclaimer: Please note this floor plan is for marketing purposes and is to be used as a guide only. All dimensions are estimates only and may not be exact measurements.

Randa Nicol 0211797786 randa@nicolrealty.co.nz www.nicolrealty.co.nz