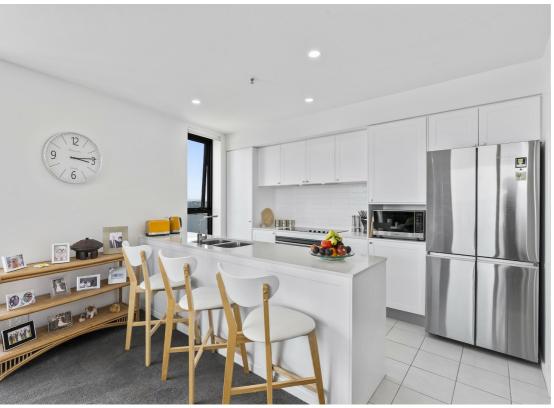

The gourmet kitchen is a chef's dream, featuring stone benchtops, soft-close drawers, and highend appliances, including a 900mm oven. With an abundance of bench space, this kitchen is ideal for cooking up a feast when you're not out enjoying the many local restaurants at your doorstep. Each of the three generously sized bedrooms comes with a built-in robe, ensuring ample storage. The master suite is a private retreat, complete with a luxurious ensuite featuring a freestanding bath—the perfect place to unwind at the end of the day.

#### Key Features:

- Spacious & light filled penthouse apartment
- Stunning views from every room
- 3 well appointed bedrooms all with built in robe
- Master with ensuite including free standing bath