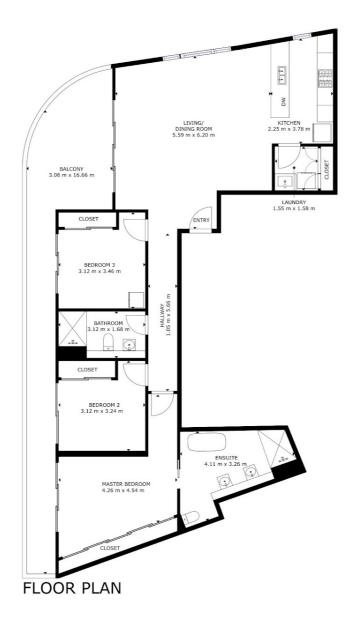

## 3 BED | 2 BATH | 3 CAR

PRICE: \$745,000

OPEN FOR INSPECTION: N/A

Sarah Cooper 0478847993 sarah@thepropertyagents.com.au thepropertyagents.com.au

Disclaimer: Please note this floor plan is for marketing purposes and is to be used as a guide only. All dimensions are estimates only and may not be exact measurements.