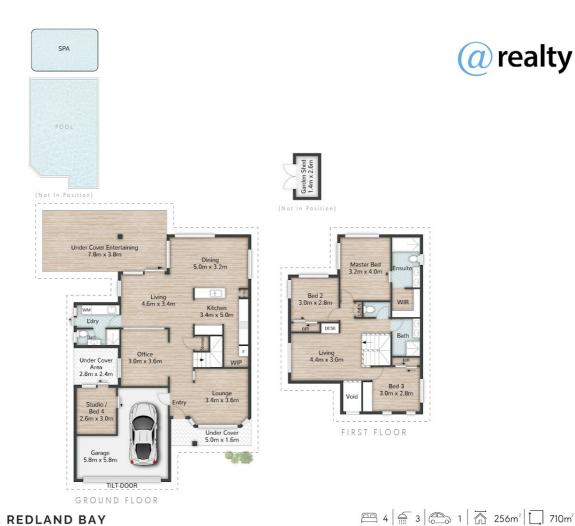

- \* 3 bedrooms upstairs + an extra 4th room downstairs
- \* 3 separate full bathrooms, 2 upstairs + 1 downstairs
- \* Large master bedroom with walk-in robe + an ensuite
- \* Lounge + office + family area + dining + upstairs living
- \* Ducted air-conditioning + ceiling fans keep things cool
- \* Beautifully appointed kitchen with a large walk-in pantry
- \* Stone bench tops + island + special drawers + soft-close
- \* Premium quality fixtures, fittings, flooring and materials \* Large outdoor entertainment area + gazebo + pool + spa
- \* Custom multi-colour dimmable lighting system, in + out
- $^{\star}$  Quiet, elevated position with scenic bushland on horizon
- \* Remote-control lock-up garage + side access both sides
- \* Maintained front gardens + gym + tennis court + 2nd pool \* Well presented grounds + gardens + a garden shed at rear
- \* The best home and the largest block in the whole estate

## 4 BED | 2 BATH | 2 CAR

PRICE: SOLD!

OPEN FOR INSPECTION: N/A

Ben Tafolo 0419260719 tafolo@atrealty.com.au teamtafolo.com.au

a realty

Disclaimer: Please note this floor plan is for marketing purposes and is to be used as a guide only. All dimensions are estimates only and may not be exact measurements.