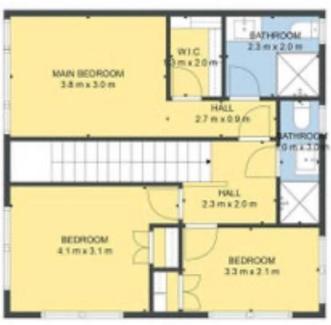

With a generous floor area of 114 square meters and a land size of 156 square meters, this townhouse offers plenty of space for you and your family to spread out and make unforgettable memories. And the best part? This property is not tenanted, so you can move in and make it your own right away.

## 4 BED | 3 BATH | 3 CAR

PRICE:

Price by Negotiation

**OPEN FOR INSPECTION:** 

N/A

Kenneth Alexis 02885088844 kennethalexis@realty.co.nz www.atrealty.co.nz

FLOOR 2

Disclaimer: Please note this floor plan is for marketing purposes and is to be used as a guide only. All dimensions are estimates only and may not be exact measurements.