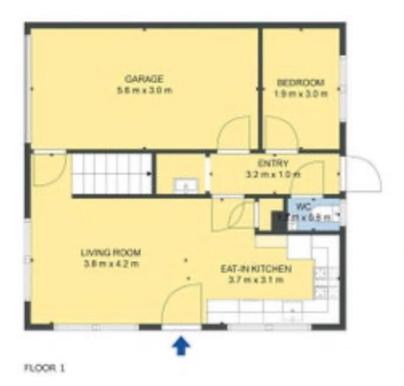

With a generous floor area of 114 square meters and a land size of 156 square meters, this townhouse offers plenty of space for you and your family to spread out and make unforgettable memories. And the best part? This property is not tenanted, so you can move in and make it your own right away.

## 4 BED | 3 BATH | 3 CAR

PRICE:

Price by Negotiation

**OPEN FOR INSPECTION:** 

N/A

Kenneth Alexis 02885088844 kennethalexis@realty.co.nz www.atrealty.co.nz

FLOOR 2

Disclaimer: Please note this floor plan is for marketing purposes and is to be used as a guide only. All dimensions are estimates only and may not be exact measurements.