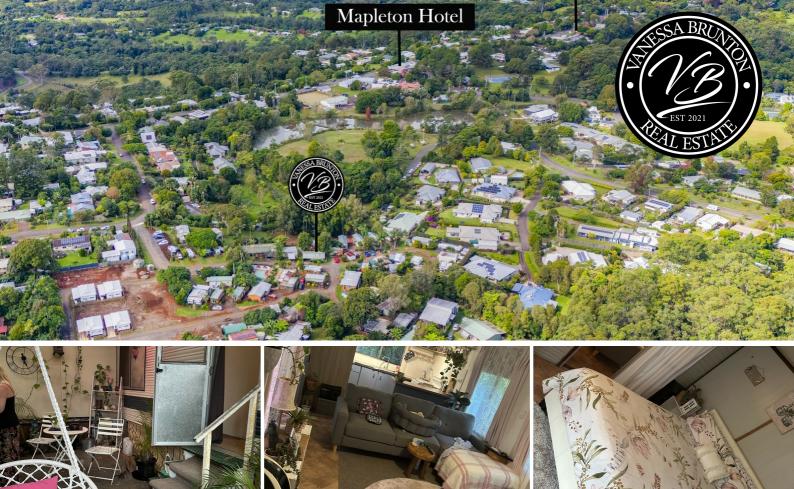

## 2 BED | 1 BATH | 1 CAR

site 17/26 Warruga Street, Mapleton, QLD, 4560

Site 17 at the Lilyponds Home Park in Mapleton represents great value, an air conditioned, 2 bedroom Home with outdoor covered Entertainment area, Laundry in Shed, Carport and fully fenced to keep a small dog in.

Lilyponds Home Park offer 6 month leases renewed in March & September whereby you pay \$225.00 per week that includes your electricity.

Site 17 is perfect for those seeking an affordable & comfortable 2 Bdrm Home in Mapleton, walking distance to the Mapleton Lilyponds Park, Bus stop, IGA, Service Station, Doctors, Pub, Cafe's & Restaurants.

Perfect to call Mapleton Home short term, an affordable Home for the next couple years or move on a truck as an affordable tiny home on your own parcel

Just listed and certain to please, contact Vanessa Brunton 0467 448 850 from VB Real Estate for further details or to arrange an inspection to secure.