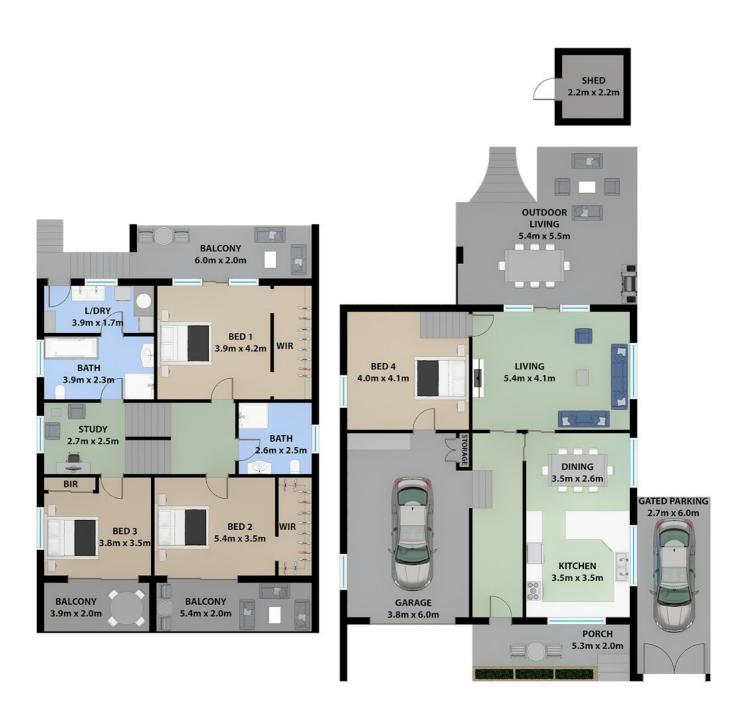

#### Features You'll Love:

- Spacious Living Areas Separate lounge and dining zones for versatile entertaining
- Charming Timber Kitchen Well-maintained with ample storage and functionality
- Four Generous Bedrooms Two featuring walk-in robes, plus a balcony off the master and bedrooms 2 & 3
- Stylishly Renovated Bathrooms Including a main bathroom with a separate spa for ultimate relaxation
- Study Area & Split-System Air Conditioning Ideal for work-from-home comfort
- Covered Outdoor Entertaining Area Perfect for year-round enjoyment
- Secure Parking Single automatic lock-up garage plus multiple car spaces

## 4 BED | 2 BATH | 1 CAR

PRICE:

Price Guide \$1,200,000

**OPEN FOR INSPECTION:** 

N/A

Vicky Dukleski 0422605833 vicky.dyvineproperty@atrealty.com.au www.atrealty.com.au

Disclaimer: Please note this floor plan is for marketing purposes and is to be used as a guide only. All dimensions are estimates only and may not be exact measurements.

EXIEKNAL : /2.0111

GATED PARKING: 16.2m<sup>2</sup>

GARAGE: 23.6m<sup>2</sup>

Vicky Dukleski 0422605833 his plan is for