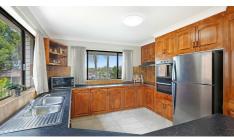

#### Features You'll Love:

- Spacious Living Areas Separate lounge and dining zones for versatile entertaining
- Charming Timber Kitchen Well-maintained with ample storage and functionality
- Four Generous Bedrooms Two featuring walk-in robes, plus a balcony off the master and bedrooms 2 & 3
- Stylishly Renovated Bathrooms Including a main bathroom with a separate spa for ultimate relaxation
- Study Area & Split-System Air Conditioning Ideal for work-from-home comfort
- Covered Outdoor Entertaining Area Perfect for year-round enjoyment
- Secure Parking Single automatic lock-up garage plus multiple car spaces