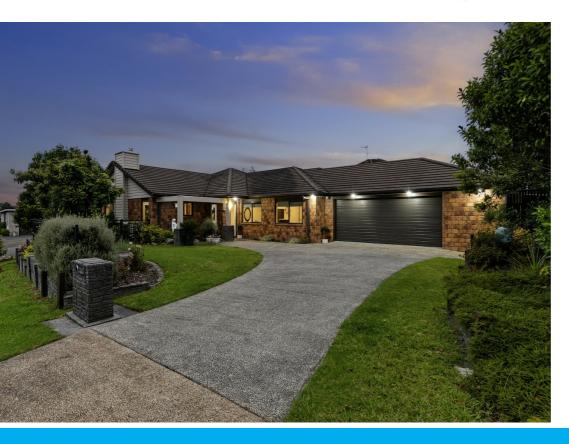

## ALFRESCO DINING IN STYLE

If you're looking for the perfect summer spot to relax and entertain, here it is. Imagine alfresco dining under the covered patio whilst you watch the gorgeous sunsets over the Kaimai Ranges. The sun-soaked elevated corner site gives you extra privacy and a lovely outlook.