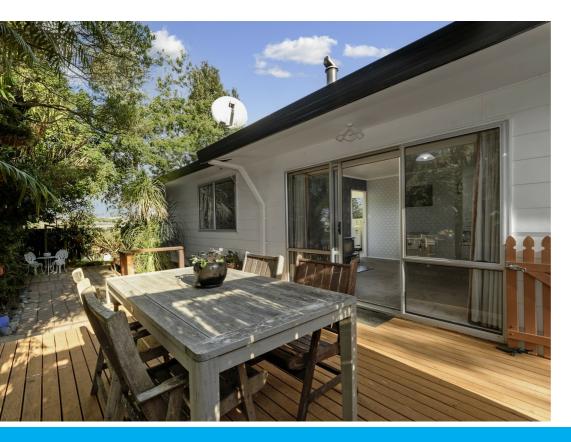

The home has a good sized living area with a lovely fireplace to keep you cosy over the winter.

The home has a good sized living area with a lovely fireplace to keep you cosy over the winter months. On finer days the outdoor areas cater well for relaxing on the deck off the lounge, or the patio, nestled in a haven of plants and shrubs lovingly planted by the previous owners.