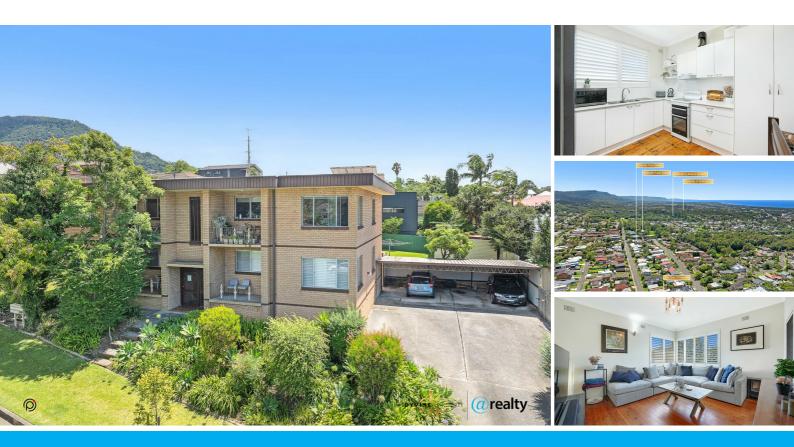

## **BRIGHT AND MODERN HAVEN**

This charming ground-floor apartment is a fantastic opportunity for first-time home buyers or downsizers seeking a blend of privacy, convenience, and Keiraville's unique charm. Located just 300 meters from the vibrant village centre, this apartment offers a peaceful lifestyle with the bonus of being at the sunniest end of a well-maintained block of four.

The apartment is private and tranquil, with shuttered windows on three sides that invite natural light and offer lovely green views. The space features high ceilings and polished floors, creating a light-filled, retreat-like atmosphere, with plenty of potential for personal style.

The kitchen is impressively spacious, with an oversized layout and generous pantry storage ideal for cooking enthusiasts or those who love having extra space. The main bedroom, which is north-facing, is well-proportioned, and both bedrooms are equipped with mirrored built-in wardrobes and sleek ceiling fans for added comfort.

Features You'll Love:

- 2 spacious bedrooms with BIWs
- Open plan living
- High ceilings, ceiling fans in bedrooms
- Picturesque balcony for outdoor relaxation
- Combined bathroom/laundry with a bath and shower
- Linen press for that extra storage
- Single car carport

- Prime location near shops, cafes, parks, schools, universities, and hospitals, plus easy access to the freeway and public transport links

This apartment offers exceptional convenience and an excellent opportunity for a comfortable, easy lifestyle.