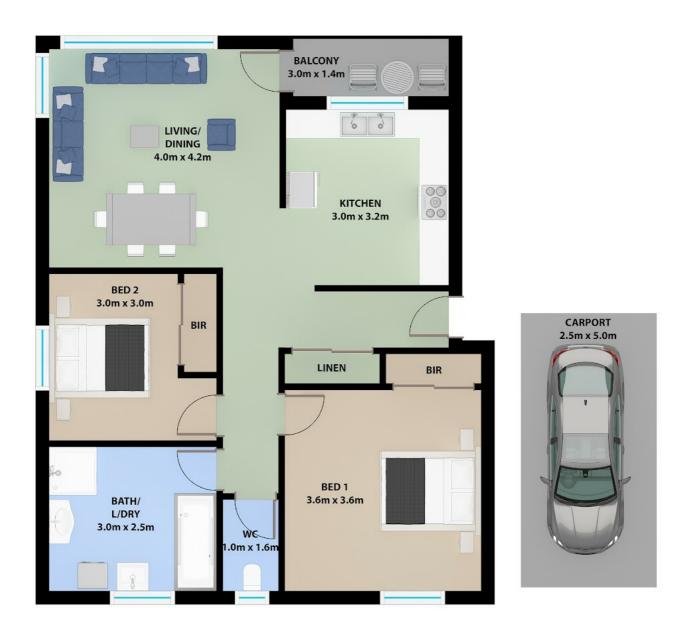

Features You'll Love:

- 2 spacious bedrooms with BIWs
- Open plan living
- High ceilings, ceiling fans in bedrooms
- Picturesque balcony for outdoor relaxation
- Combined bathroom/laundry with a bath and shower
- Linen press for that extra storage
- Single car carport

## 2 BED | 1 BATH | 1 CAR

PRICE: Price Guide \$599,000

OPEN FOR INSPECTION: N/A

Vicky Dukleski 0422605833 vicky.dyvineproperty@atrealty.com.au www.atrealty.com.au

ty

Disclaimer: Please note this floor plan is for marketing purposes and is to be used as a guide only. All dimensions are estimates only and may not be exact measurements.

INTERNAL: (1.0m EXTERNAL: 3.3m<sup>2</sup> CARPORT: 12.5m<sup>2</sup> Vicky Dukleski

intation purposes only and should not be included as part of any legal document or title. While every endeavour has been made to verify the correct details on this illustration, it is 0422605833<sup>his plan is for pr</sup>