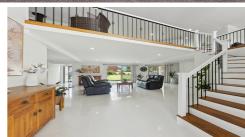

I have always said that light and space sell. That is exactly what is on offer here. Often homes of this magnitude block natural light creating areas of dark and stagnant energy. This home illuminates light with an abundance of doors and windows. The bright white porcelain tiles downstairs and the timber floorboards upstairs have a reflective quality. Balconies front and back welcome the inside in, and the expansive void in the heart of the home, either end of the elegant stairwell, breathe. The air and light are nourishing.

Upstairs we have large open plan living and dining, with multiple retreats depending on the seasons. Whether it's the back patio with its N/E aspect perfect for winter mornings, the fireplace area for winter evenings, the lounge room for air-conditioned movies, the front veranda for morning tea or dinners, formal dining or hanging around the breakfast bar, there is choice here.