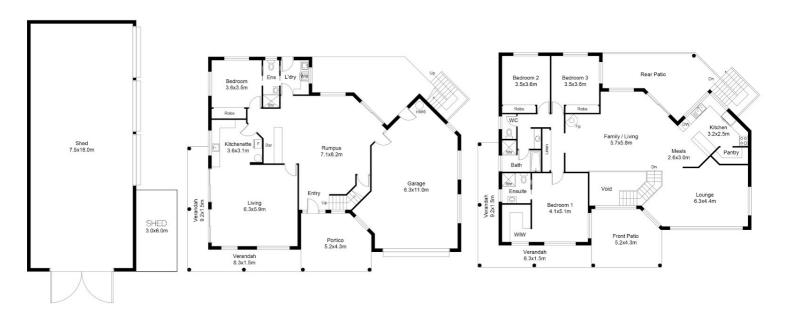

## **FOR SALE**

7 GOSFORD CLOSE, GRAFTON, NSW, 2460 4 🕮 | 3 📛 | 10 📾

7 Gosford Close, Grafton Nsw

Whilst every attempt has been made to ensure the accuracy of the floor plan contained here, measurements of doors, windows, rooms and any other items are approximate and no responsibility is taken for any error, omission, or mis-statement. This plan is for illustrative purposes only and should be used as such by any prospective buyer.