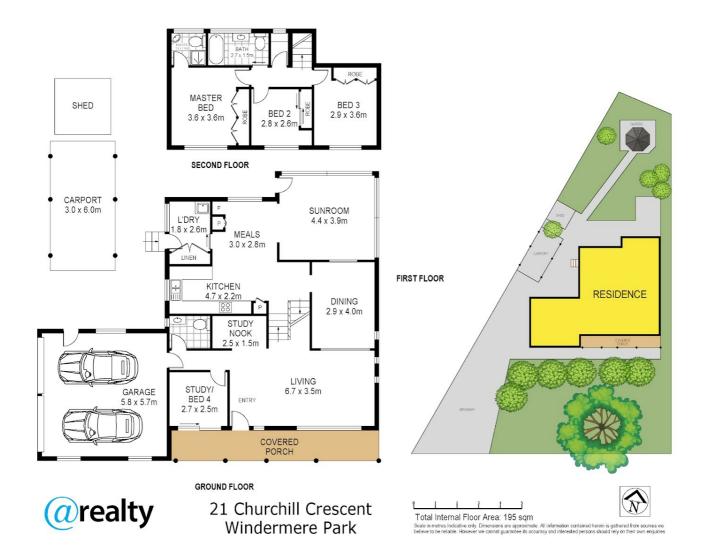

#### 21 CHURCHILL CRESCENT WINDERMERE PARK

#### Bedrooms & Bathrooms:

- 4 spacious bedrooms, 3 with built-in wardrobes and water glimpses.
- Master suite with private ensuite.
- Main bathroom featuring a bathtub.

#### Living & Dining:

- Large formal dining room.
- Generous living room with high ceilings.
- Open space sunroom for additional relaxation or entertaining.

#### Kitchen:

- Modern, thoughtfully designed kitchen with quality finishes.

#### Outdoor & Parking:

- Beautiful backyard with a gazebo, perfect for outdoor gatherings.
- Double car garage with drive-through access to an additional carport.