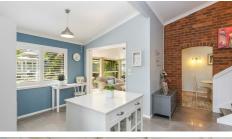

#### Living & Dining:

- Large formal dining room.
- Generous living room with high ceilings.
- Open space sunroom for additional relaxation or entertaining.