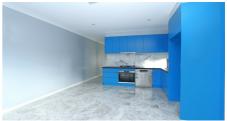

### Features Include:

- Open plan living, dining and kitchen
- Kitchen with a gas stove cooktop
- Dishwasher
- · Bedrooms with built in wardrobe and ceiling fan
- Tile floor through out
- Modern bathroom
- Separate laundry
- Downlights throughout
- · Low maintain yard.