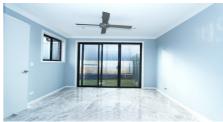

### Features Include:

- Open plan living, dining and kitchen
- Kitchen with a gas stove cooktop
- Dishwasher
- · Bedrooms with built in wardrobe and ceiling fan
- Tile floor through out
- Modern bathroom
- Separate laundry
- Downlights throughout
- · Low maintain yard.