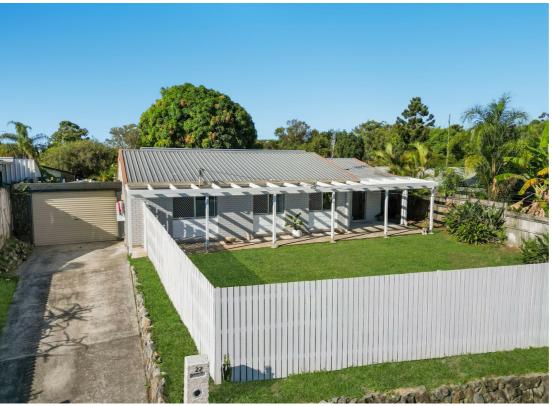

## **NEST OR INVEST IN CENTRAL LOCATION!**

This immaculate and tastefully renovated 3 bedroom house is situated in a quiet street and a very sought after location in Molendinar. The lovely home is positioned on an elevated ground to catch cool breezes and plenty of natural light. Conveniently located close to Griffith University, The Gold Coast University Hospital, Trinity Lutheran College, shops and public transport. Don't miss out!

#### Features include:

- 3 good sized bedrooms, master with large built-in robe
- Large open plan living and dining leading to outdoor undercover entertaining area
- Chefs kitchen with stone benchtops, island stone benchtops, gas cooktop, stainless steel appliances and plenty of cupboard spaces
- LED downlights throughout
- Security screen to doors and windows
- Family bathroom, separate toilet
- Solar power system approximate 4.0KW
- Split system reverse cycle air conditioning
- Ceiling fans living and all bedrooms
- Abundance storage spaces
- Plenty of natural light and airy
- Single carport plus additional parking spaces
- Move in Ready
- Good side access
- Fully fenced property
- Large garden shed
- Beautifully landscaped gardens
- Low maintenance yard
- 628m2 block.