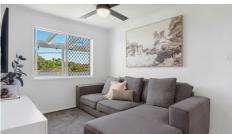

#### Features include:

- 3 good sized bedrooms, master with large built-in robe
- Large open plan living and dining leading to outdoor undercover entertaining area
- Chefs kitchen with stone benchtops, island stone benchtops, gas cooktop, stainless steel appliances and plenty of cupboard spaces
- LED downlights throughout
- Security screen to doors and windows
- Family bathroom, separate toilet
- Solar power system approximate 4.0KW
- Split system reverse cycle air conditioning
- Ceiling fans living and all bedrooms
- Abundance storage spaces
- Plenty of natural light and airy
- Single carport plus additional parking spaces
- Move in Ready
- Good side access
- Fully fenced property
- Large garden shed
- Beautifully landscaped gardens
- Low maintenance yard
- 628m2 block.