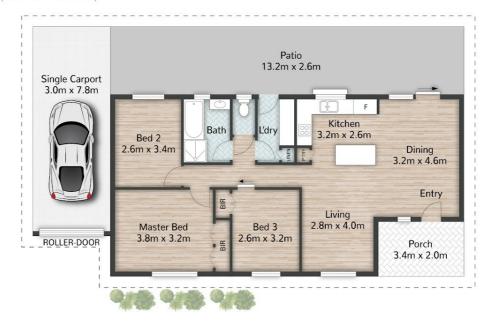

#### Features include:

- 3 good sized bedrooms, master with large built-in robe
- Large open plan living and dining leading to outdoor undercover entertaining area
- Chefs kitchen with stone benchtops, island stone benchtops, gas cooktop, stainless steel appliances and plenty of cupboard spaces
- LED downlights throughout
- Security screen to doors and windows
- Family bathroom, separate toilet
- Solar power system approximate 4.0KW
- Split system reverse cycle air conditioning
- Ceiling fans living and all bedrooms
- Abundance storage spaces
- Plenty of natural light and airy
- Single carport plus additional parking spaces
- Move in Ready
- Good side access
- Fully fenced property
- Large garden shed
- Beautifully landscaped gardens
- Low maintenance yard
- 628m2 block.

#### **OPEN FOR INSPECTION:**

N/A

Anthony Teo 0404124284 anthony.teo@atrealty.com.au www.atrealty.com.au

(Not In Position)

22 Bloodwood Crescent MOLENDINAR

₹ 3 | € 1 | € 1 | ₹ 162m² | ↑ 628m²

Disclaimer: Please note this floor plan is for marketing purposes and is to be used as a guide only. All dimensions are estimates only and may not be exact measurements.