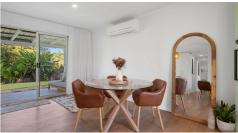

#### Features include:

- 3 good sized bedrooms, master with large built-in robe
- Large open plan living and dining leading to outdoor undercover entertaining area
- Chefs kitchen with stone benchtops, island stone benchtops, gas cooktop, stainless steel appliances and plenty of cupboard spaces
- LED downlights throughout
- Security screen to doors and windows
- Family bathroom, separate toilet
- Solar power system approximate 4.0KW
- Split system reverse cycle air conditioning
- Ceiling fans living and all bedrooms
- Abundance storage spaces
- Plenty of natural light and airy
- Single carport plus additional parking spaces
- Move in Ready
- Good side access
- Fully fenced property
- Large garden shed
- Beautifully landscaped gardens
- Low maintenance yard
- 628m2 block.