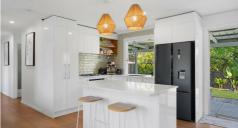

#### Features include:

- 3 good sized bedrooms, master with large built-in robe
- Large open plan living and dining leading to outdoor undercover entertaining area
- Chefs kitchen with stone benchtops, island stone benchtops, gas cooktop, stainless steel appliances and plenty of cupboard spaces
- LED downlights throughout
- Security screen to doors and windows
- Family bathroom, separate toilet
- Solar power system approximate 4.0KW
- Split system reverse cycle air conditioning
- Ceiling fans living and all bedrooms
- Abundance storage spaces
- Plenty of natural light and airy
- Single carport plus additional parking spaces
- Move in Ready
- Good side access
- Fully fenced property
- Large garden shed
- Beautifully landscaped gardens
- Low maintenance yard
- 628m2 block.