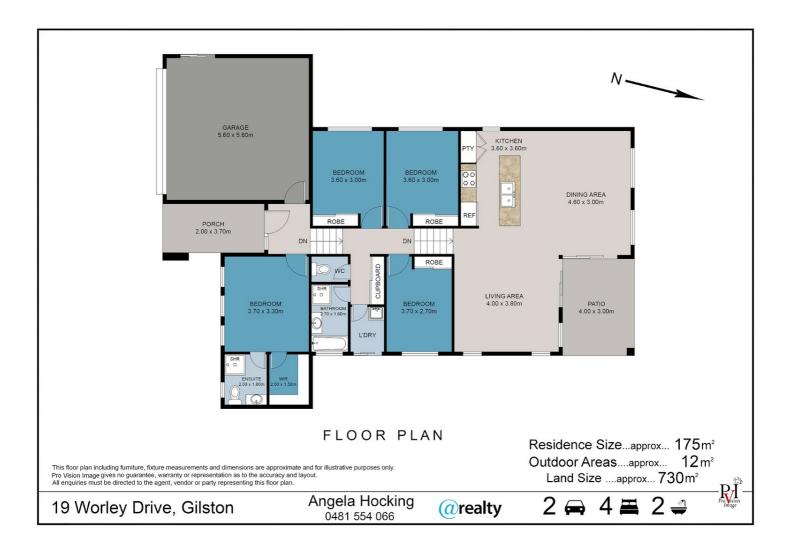

## **GILSTON DREAM MAKE IT YOURS!**

This 2014 constructed 4-bedroom split level home is situated in Gilston Green and nestled in a picturesque bushland setting. The block size is 730m2 with room for a pool or children to play.

The main bedroom has a large walk-in robe and a well-designed ensuite bathroom. With fans and air- conditioning, the other three rooms are large and well-appointed with wardrobe space and fans.

The open plan living for the family includes a great modern kitchen with a new hot plate and dishwasher, Westinghouse appliances, stone bench tops, and oodles of storage. This open plan area leads to a lovely covered entertaining area ready for the family to enjoy entertaining or having a morning coffee in. We also have a brand new 7.2 air conditioner in the lounge with fans to add to the comfort of this home all year around.

- The main bedroom has a large walk-in robe and a well-designed ensuite bathroom fans and Air-Conditioner. All other bedrooms have stainless steel ceiling fans.
- · 3 Bedrooms with fans and wardrobe
- · Fully tiled throughout bedrooms have carpet
- · Main bathroom includes a bath and separate toilet
- · Large open plan living/dining room with brand new air conditioning.
- · Modern kitchen with all the best appliances you need including a new dishwasher
- · Landscaped gardens.
- · Modern large laundry with great storage
- Double lock up remote garage and Fully fenced

# 4 BED | 2 BATH | 2 CAR

### **OPEN FOR INSPECTION:**

N/A

Angela Hocking 0481554066 angelahocking@atrealty.com.au angelahockingrealestate.com.au

Disclaimer: Please note this floor plan is for marketing purposes and is to be used as a guide only. All dimensions are estimates only and may not be exact measurements.