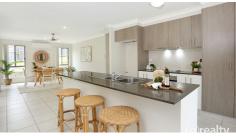

The main bedroom has a large walk-in robe and a well-designed ensuite bathroom. With fans and air- conditioning, the other three rooms are large and well-appointed with wardrobe space and fans.

The open plan living for the family includes a great modern kitchen with a new hot plate and dishwasher, Westinghouse appliances, stone bench tops, and oodles of storage. This open plan area leads to a lovely covered entertaining area ready for the family to enjoy entertaining or having a morning coffee in. We also have a brand new 7.2 air conditioner in the lounge with fans to add to the comfort of this home all year around.

- The main bedroom has a large walk-in robe and a well-designed ensuite bathroom fans and Air-Conditioner. All other bedrooms have stainless steel ceiling fans.
- · 3 Bedrooms with fans and wardrobe
- · Fully tiled throughout bedrooms have carpet
- · Main bathroom includes a bath and separate toilet
- · Large open plan living/dining room with brand new air conditioning.
- · Modern kitchen with all the best appliances you need including a new dishwasher
- · Landscaped gardens.
- · Modern large laundry with great storage
- Double lock up remote garage and Fully fenced