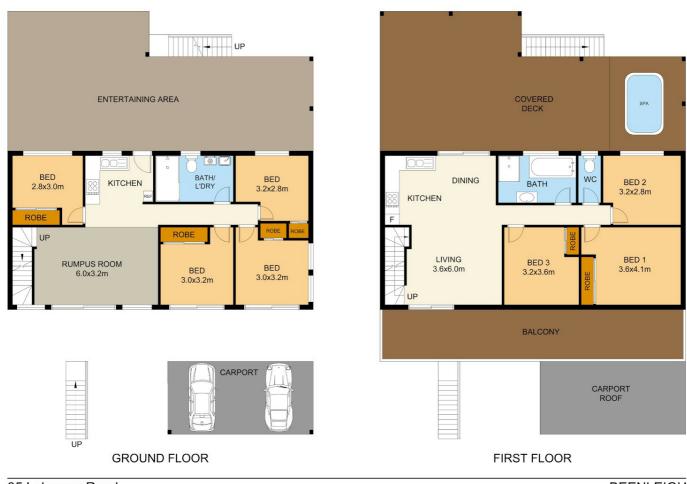

# UNDER OFFER IN ONLY 2 DAYS & SOLD BY SARAH SCHULTZ

This fully renovated home boasts it all with 7 Bedrooms, 2 Bathrooms, 2 Large Decks, Large Entertaining space as well, Very Large Family friendly Flat Yard, 2 Kitchens, Fully Fenced, Spa with views, 2 Sheds.. The list goes on.. see below Fully council approved and fully certified property

#### DOWNSTAIRS

2 Carports + extra space for 3rd Car

Side access for trailer & side access down both sides of house

4 Bedrooms

1 Brand New Bathroom/Laundry

Lounge

Brand New Kitchenette with Stove

66 Square meter very large entertaining space

Very large flat friendly yard for the kids

2 Sheds + open shed for storage

Fully Fenced around the entire block.

#### **UPSTAIRS**

Large Front Balcony with views 3 Bedrooms – 2 with Air con Lounge room with Air con

Brand new Kitchen

Dining

Very Large 62 Square meter Deck with Amazing Views & Spa

Renovated Bathroom

Internal Stairs

Back Stairs on Deck

Front Stairs off Balcony

Call Sarah now on 0420 561 093 to view this home

### 7 BED | 2 BATH | 2 CAR

PRICE:

OFFERS ABOVE \$495000

**OPEN FOR INSPECTION:** 

N/A

Sarah Schultz schultz@atrealty.com.au www.atrealty.com.au

35 Lehmans Road BEENLEIGH

Disclaimer: Please note this floor plan is for marketing purposes and is to be used as a guide only. All dimensions are estimates only and may not be exact measurements.