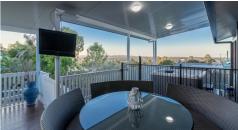

#### **UPSTAIRS**

Large Front Balcony with views 3 Bedrooms – 2 with Air con Lounge room with Air con

Brand new Kitchen

Dining

Very Large 62 Square meter Deck with Amazing Views & Spa

Renovated Bathroom

Internal Stairs