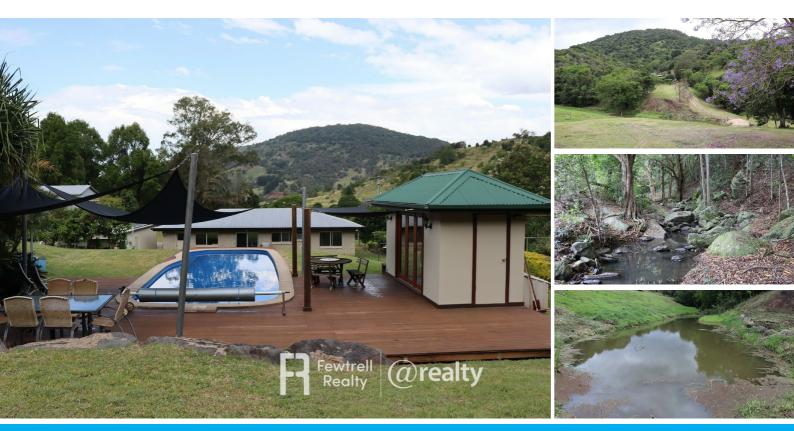

### **ABSOLUTE PRIVACY**

No neighbours' lights at night is just one of the many features of this stunning 40.49 acre (16.39ha) property nestled in a private valley at the base of one of Goomboorian's prominent mountains on a quiet no through road approximately 25 minutes east of Gympie, giving you ultimate privacy.

Rich grow anything red and chocolate volcanic soil supporting the lush pastures, dry rainforest and home orchard with at least 17 varieties of mature fruit trees. Magnificent rocky creek with swimming hole and bore with electric pump.

Improvements include the spotless split block home with 3 built-in bedrooms, 2 toilets and fresh bathroom with separate shower and bath. Modern kitchen with new Caesar Stone benchtops, dishwasher, double sink and 2 door 4 burner gas stove. Spacious open plan living area with wood heater and grid connect solar power. Private front verandah with covered deck overlooking the lawns, gardens and orchard. 12.5m inground pool with its own change room with shower, toilet and bar.

Take a walk through the forest to the highest part of the property to take in the outstanding panoramic views over rich farmland to the distant Wolvi Mountain and beyond.

So if you are searching for peace and quiet, total privacy, want to grow your own fruit and vegetables, maybe run a few head of livestock, need extra room for guests or extended family, enjoy nature and birdlife and want to be less than half an hour to Tin Can Bay, an inspection of this property is a must.