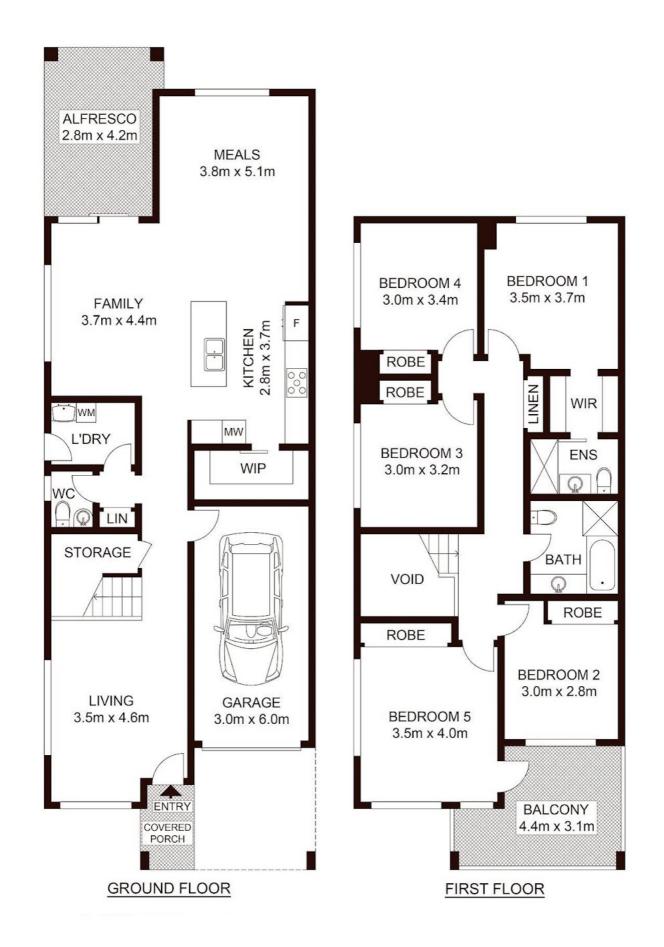

Key Features Include:

- 5 spacious bedrooms, all with built-in robes, and a balcony off one bedroom
- Master suite with walk-in robe and ensuite
- Formal lounge with gas heating for added comfort
- Expansive open-plan dining, family, and kitchen area
- Gourmet kitchen with island bench, waterfall stone countertops, gas cooking, dishwasher, and walk-in pantry
- Convenient powder room on the lower level
- Tiled floors downstairs and timber flooring on the upper level
- Energy-efficient downlights throughout
- Ducted air conditioning for year-round comfort
- Stylish matt black ceiling fans in every room
- Fully integrated alarm system for peace of mind
- Undercover alfresco area perfect for outdoor entertaining
- Single lock-up garage with remote access
- Low-maintenance, enclosed backyard
- Currently leased to immaculate tenants, providing immediate rental income
- Total land size: 223.75sqm

### 5 BED | 3 BATH | 1 CAR

PRICE: \$945,000 - \$979,000

OPEN FOR INSPECTION: N/A

Huss Al Salemi 0411699419 huss@atrealty.com.au www.agencycentral.com.au

Disclaimer: Please note this floor plan is for marketing purposes and is to be used as a guide only. All dimensions are estimates only and may not be exact measurements.

### 10b Milky Way, CAMPBELLTOWN

Huss Alt Salemi · All measurements are approximate · Drawn for marketing purposes only 0411699419 huss@atrealty.com.au www.agencycentral.com.au