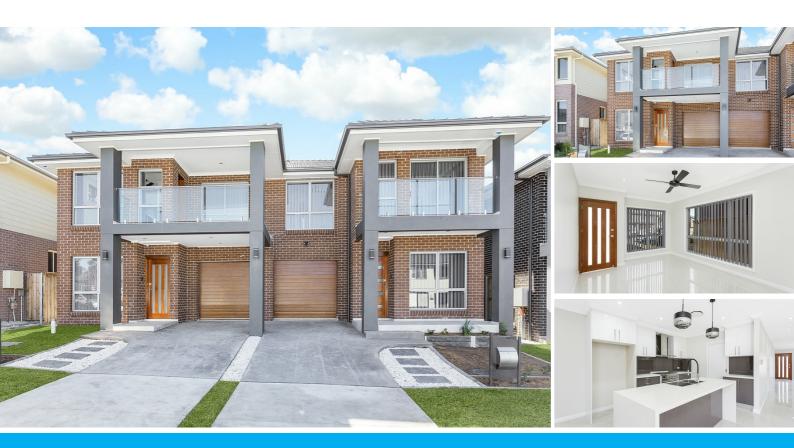

## STUNNING CUSTOM-BUILT FAMILY HOME IN PRIME MACARTHUR HEIGHTS LOCATION

\*Please Note: Currently tenanted.

This contemporary, two-storey property offers the perfect blend of style, comfort, and convenience. Ideal for families or investors, this home features luxurious finishes and thoughtful design, ensuring a high standard of living.

Key Features Include:

- 5 spacious bedrooms, all with built-in robes, and a balcony off one bedroom
- Master suite with walk-in robe and ensuite
- Formal lounge with gas heating for added comfort
- Expansive open-plan dining, family, and kitchen area
- Gourmet kitchen with island bench, waterfall stone countertops, gas cooking, dishwasher, and walk-in pantry
- Convenient powder room on the lower level
- Tiled floors downstairs and timber flooring on the upper level
- Energy-efficient downlights throughout
- Ducted air conditioning for year-round comfort
- Stylish matt black ceiling fans in every room
- Fully integrated alarm system for peace of mind
- Undercover alfresco area perfect for outdoor entertaining
- Single lock-up garage with remote access
- Low-maintenance, enclosed backyard
- Currently leased to immaculate tenants, providing immediate rental income
- Total land size: 223.75sqm

Prime Location: Set in the sought-after Macarthur Heights estate, this property is just a short stroll to Macarthur Train Station and Macarthur Square Shopping Centre. With quick access to the M5 motorway and Narellan Road, convenience is at your doorstep. Enjoy living next to Western Sydney University, surrounded by open spaces, parks, and everything you need for modern living.