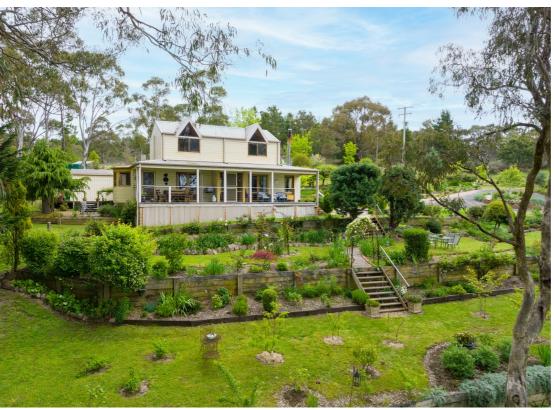

## SCENIC COUNTRY RETREAT NEAR OBERON

Your perfect weekender or country retreat

3 Bed / 1 Bath / 2 Car / 34.69 acres

Escape to the country to the truly tranquil and restful home, "Girramala" Located minutes from Oberon NSW in the scenic municipality of Hazelgrove, lives this private retreat. Perched on the top of the crest, the cottage has been deliberately designed to soak in the stunning valley views towards Mount Olive. The homestead is not visible from the main road. Drive down the driveway, past your very own "Yurt" and a lovely water-filled dam/water feature and you will stumble upon Girramala.

Girramala offers you the following features:

• Privacy - house cannot be seen from Hazelgrove Rd.

Light - A lovely light filled nicely flowing home. The vertical windows enable so much light to be available that you do not

need light on during the day. The home is North facing maximizing sun exposure to the veranda and living areas

in both winter and summer

- Three bedrooms. Main with oversized walk-in dresser and Bedroom Two with built-in robe
- Modern open plan living/lounge/kitchen flowing to a huge front veranda with stunning views over established gardens and valley views.
- Two-way bathroom with separate w/c.
- · Laundry flows to outside.
- · Separate study.
- Double lock up garage plus ample shedding for plant and equipment.
- The land is mostly a scenic bush block with tall gums a feature. Seven reticulated dams plus 3 x 5000-gallon

rainwater tanks service the house and easy care garden.

• Established low-maintenance gardens with stunning Roses, Bearded and Dutch Iris, Japanese flowing cherry trees,

Buddelias, Camellias and Crepe Myrtles.