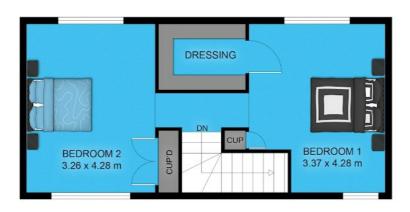

ser and Bedroom Two with built-in robe
- Modern open plan living/lounge/kitchen flowing to a huge front veranda with stunning views over established gardens and valley views.
- Two-way bathroom with separate w/c.
- · Laundry flows to outside.
- · Separate study.
- Double lock up garage plus ample shedding for plant and equipment.
- The land is mostly a scenic bush block with tall gums a feature. Seven reticulated dams plus 3 x 5000-gallon

rainwater tanks service the house and easy care garden.

• Established low-maintenance gardens with stunning Roses, Bearded and Dutch Iris, Japanese flowing cherry trees,

Buddelias, Camellias and Crepe Myrtles.

## 3 BED | 1 BATH | 2 CAR

PRICE: \$849,000

OPEN FOR INSPECTION: N/A



Mark Sullivan 0429954990 sully@atrealty.com.au www.atrealty.com.au





## FIRST FLOOR PLAN



#### **GROUND FLOOR PLAN**

Disclaimer: Please note this floor plan is for marketing purposes and is to be used as a guide only. All dimensions are estimates only and may not be exact measurements.

This floor plan including furniture, fixture measurements and dimensions are approximate and for illustrative purposes only. Boxbrownie.com gives no guarantee, warranty or representation as to the accuracy and layout.

All enquiries must be directed to the agent, vendor or party representing this floor plan.