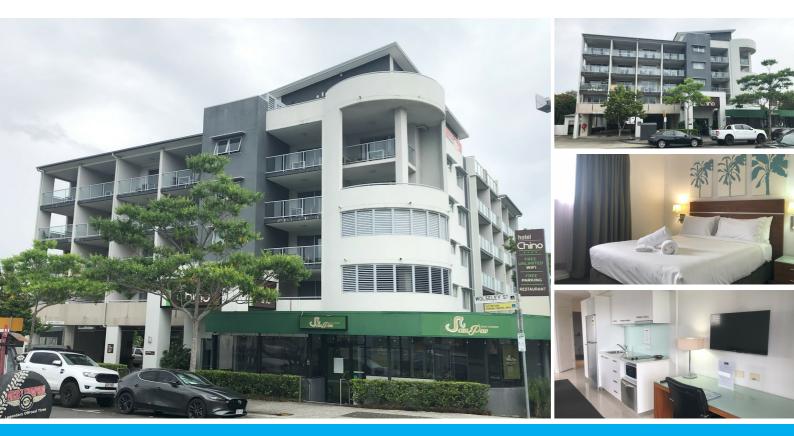

## **GIANT CASH FLOW**

It really doesn't get much better than this. A fully furnished, top floor, north-east facing, inner-city one bedroom apartment with a secure car park, great rent returns, corner position, 180-degree views, all for an affordable price. Chino Apartments is a great place to be.

- Position: • CBD 4.4ks
- Southbank 3.2ks
- The Gabba 1.5k
- P.A Hospital 650m
- Qld Children's Hospital 2.7ks
- Greenslopes Private Hospital 2.9ks
- On Site Facilities:
- Pool, Spa & Gymnasium
- Two elevators with secure card access
- High speed internet & Foxtel
- Transport:
- Woolloongabba Train Station 1.4ks
- Woolloongabba Cross River Rail Station 1.8ks
- Two bus stops right outside on O'Keefe St

As an investment, the cash flow and earning potential is constant due to the outstanding position and facilities but also as one of only 4 disability compliant apartments in this complex of 66. This is arguably the best positioned and equipped unit in Chino Apartments.

#### CHINO APARTMENTS