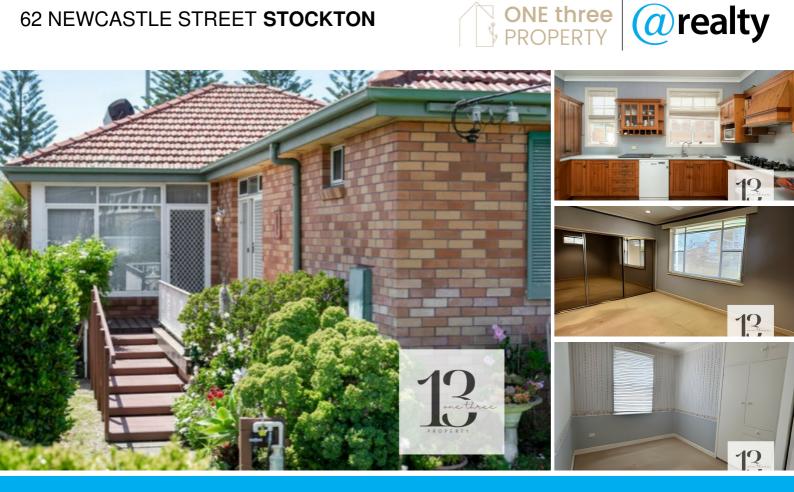

## 62 NEWCASTLE STREET STOCKTON

### - NO LONGER AVAILABLE -

This property is ideally situated, offering the convenience of being within walking distance to all of the town's amenities, including the beach and ferry terminal. Enjoy the nearby off-leash dog walking area and parklands along the waterside, perfect for outdoor recreation. The property also features rear land access, providing off-street parking for your convenience. Opportunities to live in such a prime Stockton location are rare, so don't miss out. Enquire today to secure your chance at this exceptional lifestyle.

. Two open plan living areas with abundance of natural light

- . Functional kitchen with plenty of cabinetry
- . Central bathroom with separate bath and shower
- . Large rear extension currently used as a family room could be used as a 4th bedroom
- . Detached lock-up garage with rear-lane access
- . Additional paved carport providing parking for second car, boat, caravan
- . Walking distance to shops, schools, beach, and ferry wharf

### 3 BED | 1 BATH | 1 CAR

PRICE: Contact Agent

**OPEN FOR INSPECTION:** N/A

Joel Pyne 0429080595 joelpyne@atrealty.com.au onethreeproperty.com.au