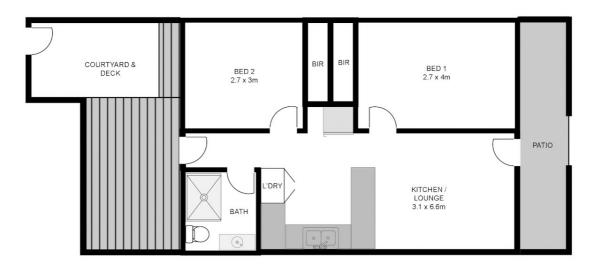

#### FOR SALE 2/20 RIVER STREET, ULMARRA, NSW, 2462 2 ⊟ | 1 ⊕ | 1 ⊜

2/20a River St Ulmarra NSW

Whilst every attempt has been made to ensure the accuracy of the floor plan contained here, measurements of doors, windows, rooms and any other items are approximate and no responsibility is taken for any error, omission, or mis-statement. This plan is for illustrative purposes only and should be used as such by any prospective buyer.