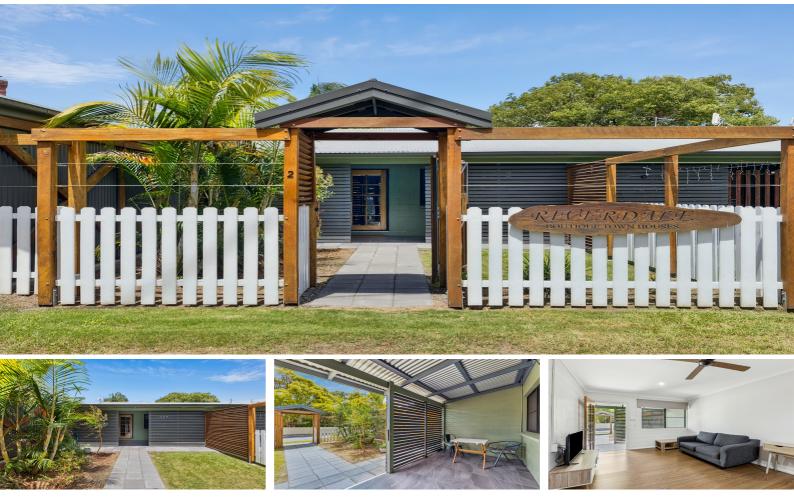

#### FOR SALE 2/20 RIVER STREET, ULMARRA, NSW, 2462 2 ♀ | 1 ♀ | 1 ♀

# SMART INVESTING OR EASY LIVING IN THE VIBRANT ARTISITIC HEART OF ULMARRA

Small in population, but big in culture, art and rich in history, is the former Riverport Village known as Ulmarra.

On the banks of the Clarence River in Northern NSW, the village offers an abundance of period style architecture, either owner occupied, used for art galleries, café's, specialty stores, B&B's or notably the Ulmarra Hotel with some of the finest dining in the Clarence Valley.

Here you are a lazy 10-minute drive to Grafton, 20 minutes to Maclean or an approximate half hour drive to the beaches of Yamba, Minnie Water & Wooli. The beauty of this offering is that this artisan style unit is literally situated in the heart of the village. Within 100 steps you have riverfront dining, café breakfasts, boutique stores, the park or boat-ramp.

Refurbished in the last several years, these units are now positioned to cater for a wide range of opportunities for the investor or owner-occupier. This commodity has been with the same family for decades, and now is the time to say "Yes Please" to Prime, Ulmarra positioning. We have watched the area bolster in popularity in the last few years, and it still has plenty of growth to be had as a Proud Custodian.

Expressing the versatility to be had, all 4 units are currently used for investment purposes. On a permanent rental basis, the weekly returns are between \$420 - \$450 per week. Rates are approx \$1000 per annum, and currently a projected strata management levee is being compiled.