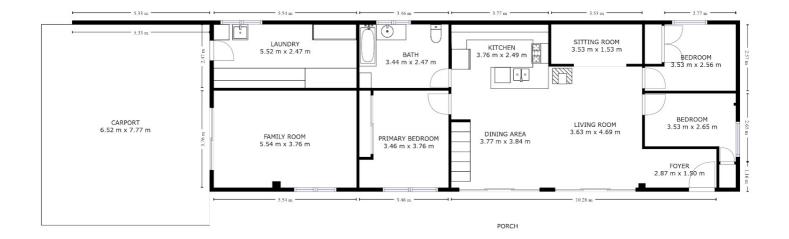

3 bedrooms with built-in robes offer plenty of room for the growing family as well as an additional room that is currently being used for home-schooling, which could also serve as a fourth bedroom or be converted into a small granny flat.

The open plan kitchen, dining, living area as well as a little study nook create the perfect space for family living.

A cooking fireplace that can be used for cooing also, creates lovely warmth throughout the home in winter whilst a soft gentle breeze keeps everything cool in summer

## 3 BED | 1 BATH | 0 CAR

PRICE: 1,295,000 negotiable

OPEN FOR INSPECTION: N/A

Susanne Reynolds 0408733149 susanner@atrealty.com.au www.atrealty.com.au

291 Palmerston Highway, Millaa Millaa, QLD, 4886

Disclaimer: Please note this floor plan is for marketing purposes and is to be used as a guide only. All dimensions are estimates only and may not be exact measurements.