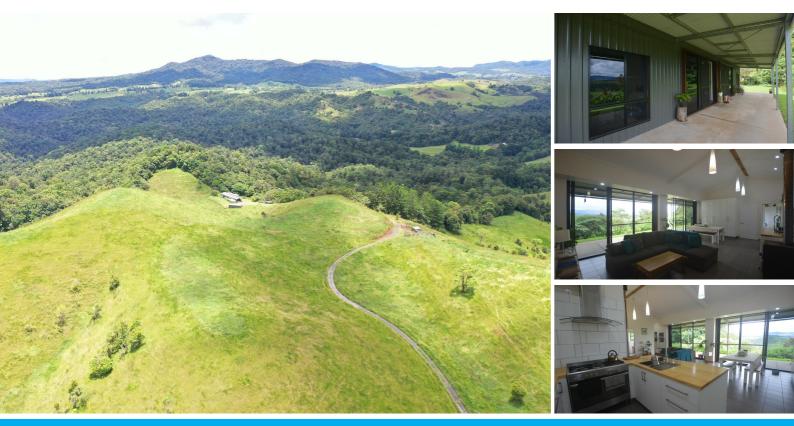

## OFF GRID LIVING AT ITS BEST

This off grid property, nestled amongst the beautiful lush mountains of Millaa Millaa on the Atherton Tablelands is waiting for a new owner that will love it just as much as the current owners do.

The 100 acre block comprises of mainly pristine rainforest with sufficient undulating grazing land to run some livestock.

The Beatrice River forms the boundary at the southern end and can easily be accessed by old logging tracks leading the way through this stunning tropical rainforest. 4 well fenced paddocks with natural watering points contain the 18 head of cattle that can be stocked all year round to keep the grass under control and serve as additional income or food source. A small food forest has also been planted with Bananas, Citrus, and Elderberry to name a few.

The beautifully designed shed home has been built in a discrete and sheltered spot. Perfect to take in the surrounding view but still be very private, yet connected to the Main road by a 600m secure all weather gravel road.

The open plan kitchen, dining, living area as well as a little study nook create the perfect space for family living.

A cooking fireplace that can be used for cooing also, creates lovely warmth throughout the home in winter whilst a soft gentle breeze keeps everything cool in summer

Rain water is being harboured off the roof and stored in rainwater tanks of large capacity. Whenever possible, local timbers, custom made products, high end fittings and local tradesmen have been selected to create this exquisite home. The Solar system is a complete 10kva off grid Selectronic (Australian made) solar system with battery storage and backup 7 kva Honda generator.