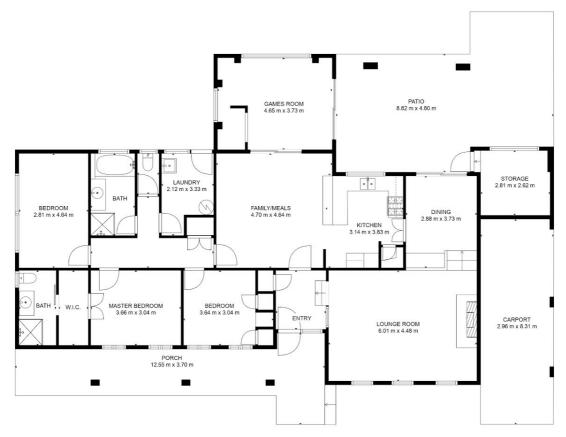

#### **FEATURES INCLUDE:**

- Master bedroom with walk-in robe, ensuite (original 70's decor)
- $\bullet$  Bedrooms 2 & 3 double size, one with BIR's
- Large family bathroom with separate bath & shower
- · Huge laundry with door to back yard
- Sunken loungeroom with plenty of natural light, looking out to the front of the property
- · Separate allocated dining room would make a terrific study/office/playroom
- Huge open plan kitchen to family/dining gas cooking, retro copper rangehood & feature wall tiles, wall oven
- · Games room located next to family/dining room leading out to alfresco
- Wide hallway with linen cupboard
- · Large windows throughout, ceiling fans
- · Bonus storeroom
- RCD & Smoke detector compliant
- Bore reticulation (lawns have had lots of TLC to regenerate)

If you're looking to acquire a large & affordable home in Bull Creek this one's very livable while you renovate to create your dream home. - We love the floor plan, multiple living rooms, big master suite, generous size bathrooms, large windows throughout, great block size!

### **OPEN FOR INSPECTION:**

N/A

Jill Groves 0408765240 jillgroves@atrealty.com.au www.atrealty.com.au

@realty 30 Bass Road, Bull Creek

Not to scale • All measurements are approximate • Drawn for presentation purposes only

Disclaimer: Please note this floor plan is for marketing purposes and is to be used as a guide only. All dimensions are estimates only and may not be exact measurements.