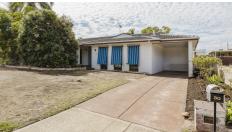

# **BURSTING WITH POTENTIAL - WHSZ**

Sitting proudly on a huge 764m2 block with a generous 25.3m frontage, this well-positioned 70's inspired home offers a thoughtfully designed layout featuring three comfortable bedrooms and two well-appointed bathrooms, including open plan living spaces providing ample room for family living and entertaining.

  B. 31.4079

  Output

  Description:

  Description:
- Built 1972
- Green Title block 764.9m2 with 25.3m frontage x 30.2 depth
- Council Rates: \$2,247 (FY 2023/24) approx
- Water Rates: \$1,305 (FY 2023/24) approx
- Willetton & Leeming High School dual zone, Bull Creek Primary School, minutes to All Saints College