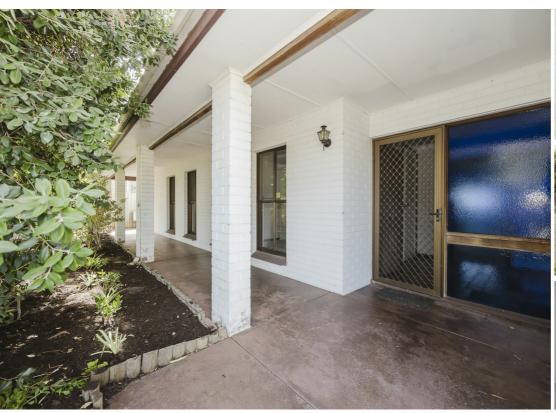

# **BURSTING WITH POTENTIAL - WHSZ**

Sitting proudly on a huge 764m2 block with a generous 25.3m frontage, this well-positioned 70's inspired home offers a thoughtfully designed layout featuring three comfortable bedrooms and two well-appointed bathrooms, including open plan living spaces providing ample room for family living and entertaining.

#### **FEATURES INCLUDE:**

- Master bedroom with walk-in robe, ensuite (original 70's decor)
- $\bullet$  Bedrooms 2 & 3 double size, one with BIR's
- Large family bathroom with separate bath & shower
- · Huge laundry with door to back yard
- Sunken loungeroom with plenty of natural light, looking out to the front of the property
- · Separate allocated dining room would make a terrific study/office/playroom
- Huge open plan kitchen to family/dining gas cooking, retro copper rangehood & feature wall tiles, wall oven
- · Games room located next to family/dining room leading out to alfresco
- Wide hallway with linen cupboard
- · Large windows throughout, ceiling fans
- · Bonus storeroom
- RCD & Smoke detector compliant
- Bore reticulation (lawns have had lots of TLC to regenerate)