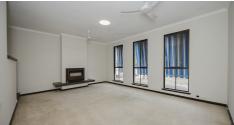

#### **FEATURES INCLUDE:**

- Master bedroom with walk-in robe, ensuite (original 70's decor)
- $\bullet$  Bedrooms 2 & 3 double size, one with BIR's
- Large family bathroom with separate bath & shower
- · Huge laundry with door to back yard
- Sunken loungeroom with plenty of natural light, looking out to the front of the property
- · Separate allocated dining room would make a terrific study/office/playroom
- Huge open plan kitchen to family/dining gas cooking, retro copper rangehood & feature wall tiles, wall oven
- · Games room located next to family/dining room leading out to alfresco
- Wide hallway with linen cupboard
- · Large windows throughout, ceiling fans
- · Bonus storeroom
- RCD & Smoke detector compliant
- Bore reticulation (lawns have had lots of TLC to regenerate)