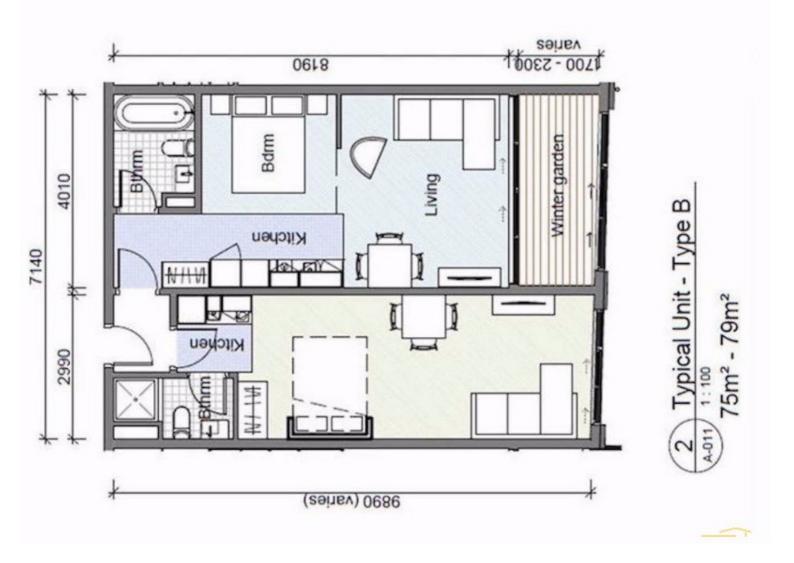

With a combined floor area of 74 sqm (approx), each apartment is a generous one bedroom. The bedroom is bright and airy, with ample storage space and large windows that offer views of the surrounding area. Whether you're relaxing at home or entertaining guests, this apartment provides the ideal setting. Both apartments have their own balconies, and interior fit outs are high quality with premium finishes and design, including whiteware and laundry appliances.

## 2 BED | 2 BATH | 0 CAR

PRICE: Asking price \$770,000

OPEN FOR INSPECTION: N/A

Campbell Venning 021515085 campbell@venningproperty.co.nz Venning Property

Disclaimer: Please note this floor plan is for marketing purposes and is to be used as a guide only. All dimensions are estimates only and may not be exact measurements.