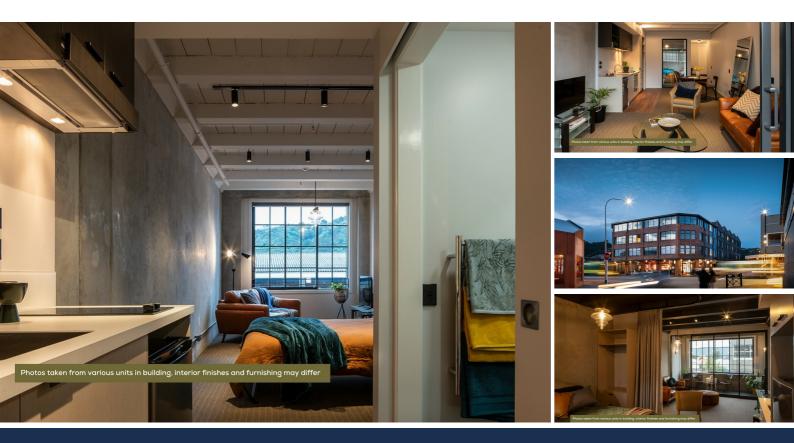

## MODERN DUAL KEY APARTMENT LIVING IN PETONE

For more info copy & paste this link into your browser: https://propertyfiles.co.nz/212JacksonStreet

Welcome to Apartment 211, a dual key apartment (which includes two apartments on the same title) located in The District at 73 Jackson Street, Petone. You'd be forgiven for thinking this building is a heritage staple on the Petone skyline with its modern brick exterior. Completed in 2020 by a reputable developer, it was designed by leading firm Solari Architects and is a nod to classical New York style architecture.

This is a truly stunning apartment positioned in a fabulous location. Apartment 211 has a shared foyer entrance for the two individual apartments, with their own front doors and living areas behind the entrance foyer.

With a combined floor area of 74 sqm (approx), each apartment is a generous one bedroom. The bedroom is bright and airy, with ample storage space and large windows that offer views of the surrounding area. Whether you're relaxing at home or entertaining guests, this apartment provides the ideal setting. Both apartments have their own balconies, and interior fit outs are high quality with premium finishes and design, including whiteware and laundry appliances.