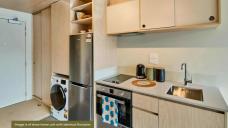

With a combined floor area of approximately 74 sqm, each apartment is a spacious one-bedroom unit. The larger of the two features a thoughtful wrap-around curtain to separate the bedroom from the living area, creating a flexible space that feels both open and private. Both apartments boast their own balconies, high-quality interior finishes, and premium designs. They also come fully equipped with kitchen and laundry appliances.