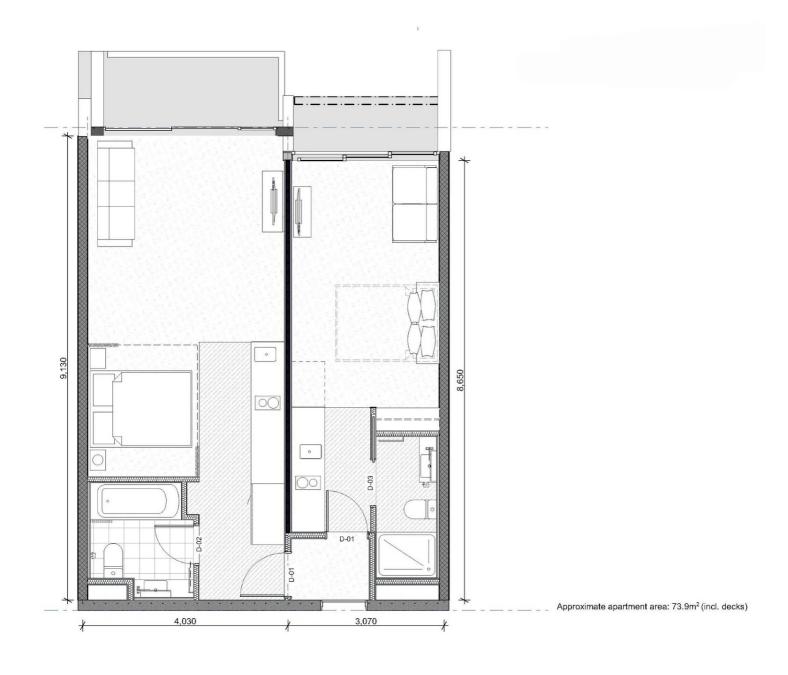

With a combined floor area of approximately 74 sqm, each apartment is a spacious one-bedroom unit. The larger of the two features a thoughtful wrap-around curtain to separate the bedroom from the living area, creating a flexible space that feels both open and private. Both apartments boast their own balconies, high-quality interior finishes, and premium designs. They also come fully equipped with kitchen and laundry appliances.

## 2 BED | 2 BATH | 0 CAR

PRICE: Asking price \$780,000

OPEN FOR INSPECTION: N/A

Campbell Venning
021515085
campbell@venningproperty.co.nz
Venning Property

Disclaimer: Please note this floor plan is for marketing purposes and is to be used as a guide only. All dimensions are estimates only and may not be exact measurements.