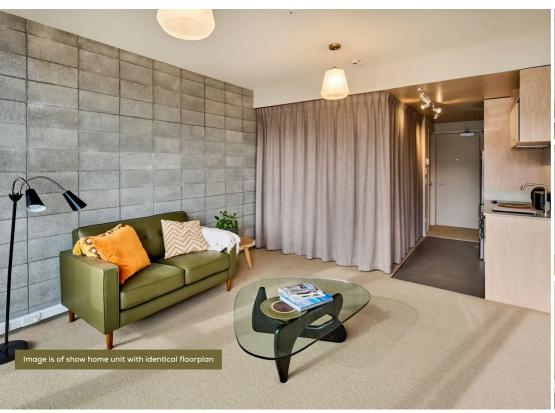

With a combined floor area of approximately 74 sqm, each apartment is a spacious one-bedroom unit. The larger of the two features a thoughtful wrap-around curtain to separate the bedroom from the living area, creating a flexible space that feels both open and private. Both apartments boast their own balconies, high-quality interior finishes, and premium designs. They also come fully equipped with kitchen and laundry appliances.